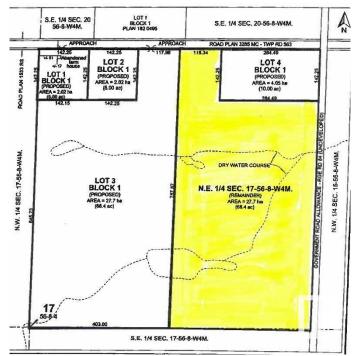

#### \$187,500

0 Bedroom, 0.00 Bathroom, Rural on 68.45 Acres

None, Rural St. Paul County, AB

Explore the boundless potential of this 68-acre property, a perfect canvas to build your dream home or expand your farming venture. With ample space for a hobby farm or agricultural operations, the possibilities are endless. Conveniently located less than 30 minutes from St. Paul and an easy drive to Elk Point, this property is also just minutes from the serene Lake Eliza and Stoney Lake. Seize the opportunity to create your ideal rural lifestyle!

## **Community Information**

| Address     | Rr 84u Twp Rd 563     |
|-------------|-----------------------|
| Area        | Rural St. Paul County |
| Subdivision | None                  |
| City        | Rural St. Paul County |
| County      | ALBERTA               |
| Province    | AB                    |
| Postal Code | T0A 3A0               |