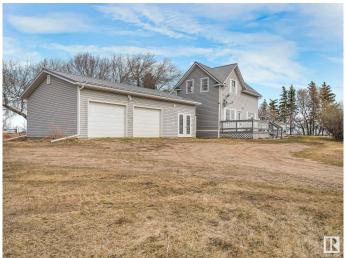

#### \$369,900

2 Bedroom, 1.00 Bathroom, 1,235 sqft Rural on 4.00 Acres

None, Rural Lamont County, AB

"UPGRADED CHARACTER HOME" 2 BR one bath and a main floor laundry. Some of the upgrades include a long lasting metal roofing, electrical panel and water lines, Hi efficiency furnace, new lament flooring, Paint, some windows, new window louvers, soffits fascia and eaves, newer treated back deck, some lighting, new gravel on front driveway and the oversized garage has new insulation and drywall. The well was just shocked and the water is good. Hi-way frontage with a service road just before Mundare and agricultural zoning located on a partially fenced 4.0 acres. Don't miss this affordable acreage.

## **Exterior**

Exterior Wood

Exterior Features Fenced, Golf Nearby, Landscaped, Schools, Shopping Nearby

Construction Wood

Foundation Concrete Perimeter, Stone