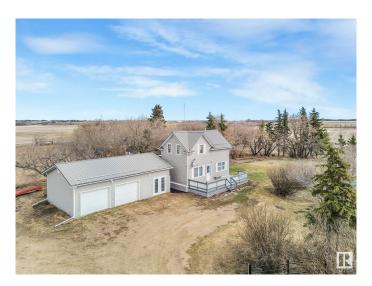

#### \$369,900

2 Bedroom, 1.00 Bathroom, 1,235 sqft Rural on 4.00 Acres

None, Rural Lamont County, AB

"UPGRADED CHARACTER HOME" 2 BR one bath and a main floor laundry. Some of the upgrades include a long lasting metal roofing, electrical panel and water lines, Hi efficiency furnace, new lament flooring, Paint, some windows, new window louvers, soffits fascia and eaves, newer treated back deck, some lighting, new gravel on front driveway and the oversized garage has new insulation and drywall. The well was just shocked and the water is good. Hi-way frontage with a service road just before Mundare and agricultural zoning located on a partially fenced 4.0 acres. Don't miss this affordable acreage.

## **Exterior**

Exterior Wood

Exterior Features Fenced, Golf Nearby, Landscaped, Schools, Shopping Nearby

Construction Wood

Foundation Concrete Perimeter, Stone