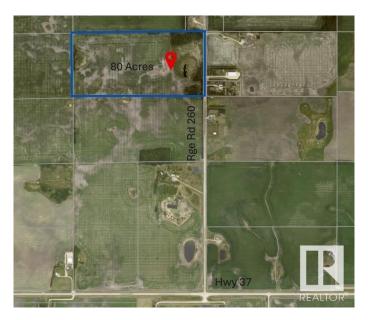

## \$940,000

0 Bedroom, 0.00 Bathroom, Rural on 80.00 Acres

None, Rural Sturgeon County, AB

Here's your chance to own a full 80 acres of pristine landâ€"perfect for creating your own rural retreat or expanding your existing holdings. With subdivision potential still available, this property offers the flexibility to build a cozy acreage, a rancher-style forever home, or a private estate surrounded by open skies and natural beauty. Located less than 10 minutes from both St. Albert and Morinville, and under 20 minutes to Edmonton, it's the ideal blend of peace and convenience. Plus, with only 1.5 km of gravel road off Hwy 37, access is easy and travel is a breeze. This is where tranquility meets opportunity.

# **Community Information**

Address 55020 Rr 260

Area Rural Sturgeon County

Subdivision None

City Rural Sturgeon County

County ALBERTA

Province AB

Postal Code T8T 0W5