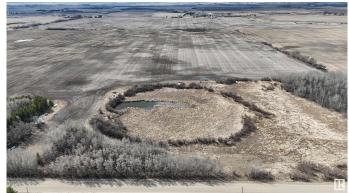

## \$940,000

0 Bedroom, 0.00 Bathroom, Rural on 80.00 Acres

None, Rural Sturgeon County, AB

Here's your chance to own a full 80 acres of pristine landâ€"perfect for creating your own rural retreat or expanding your existing holdings. With subdivision potential still available, this property offers the flexibility to build a cozy acreage, a rancher-style forever home, or a private estate surrounded by open skies and natural beauty. Located less than 10 minutes from both St. Albert and Morinville, and under 20 minutes to Edmonton, it's the ideal blend of peace and convenience. Plus, with only 1.5 km of gravel road off Hwy 37, access is easy and travel is a breeze. This is where tranquility meets opportunity.