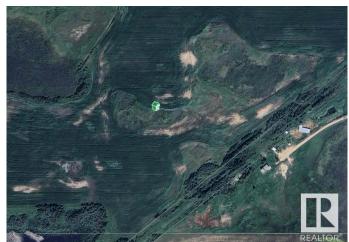

# \$610,702 - Rr172 Twp Rd 504, Rural Beaver County

MLS® #E4431081

### \$610,702

0 Bedroom, 0.00 Bathroom, Rural on 150.52 Acres

None, Rural Beaver County, AB

150.52 ACRES TOTAL...100 ACRES CULTIVATED...CLOSE TO RYLEY