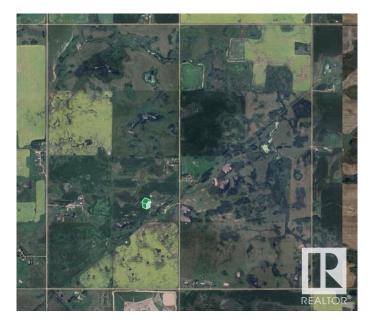

# \$610,702 - Rr172 Twp Rd 504, Rural Beaver County

MLS® #E4431081

### \$610,702

0 Bedroom, 0.00 Bathroom, Rural on 150.52 Acres

None, Rural Beaver County, AB

150.52 ACRES TOTAL...100 ACRES CULTIVATED...CLOSE TO RYLEY

# **Community Information**

Address Rr172 Twp Rd 504

Area Rural Beaver County

Subdivision None

City Rural Beaver County

County ALBERTA

Province AB

Postal Code T0B 4A0