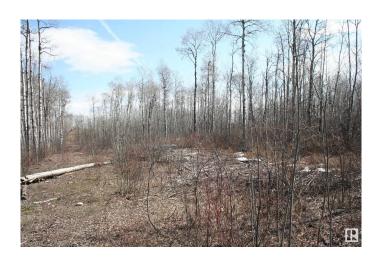

## \$89,970

0 Bedroom, 0.00 Bathroom, Rural on 6.00 Acres

None, Rural Lac Ste. Anne County, AB

Escape is at hand! Less than one hour from Edmonton, this nicely treed and rolling 6 acre piece is not only affordable, but also very close to Lac St Anne and Alberta Beach, Gunn and Onoway. Develop one of the good building sites here with your own acreage paradise ideas, or keep it raw for just the thrill of the outdoors, this very private acreage has an approach in place, some fencing is done as well. Power and Gas are very close, and the water table here is excellent if you drill a well. Very well priced, sieze this opportunity today.

#### **Exterior**

Exterior Features No Back Lane, No Through Road, Private Setting, Rolling Land, Treed

Lot, Partially Fenced