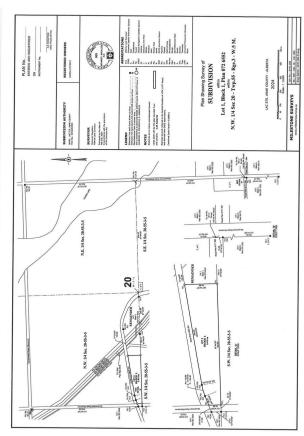

# **Community Information**

Address Township Road 553b Rrd 34a
Area Rural Lac Ste. Anne County

Subdivision None

City Rural Lac Ste. Anne County

County ALBERTA

Province AB

Postal Code T0E 1V0