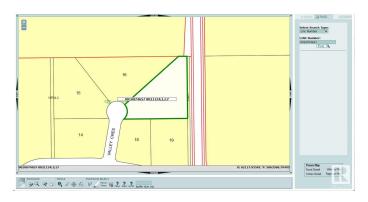

### \$85,000

0 Bedroom, 0.00 Bathroom, Rural on 4.23 Acres

Erval, Rural Wetaskiwin County, AB

Your Private Getaway Near Pigeon Lake Village Nestled just minutes from the shores of Pigeon Lake and surrounded by natural beauty, this stunning 4.23-acre treed lot offers the perfect mix of privacy, space, and potential. Whether you're looking for a recreational retreat or a future building site, this property is a rare find. The land features a cleared central opening, ideal for relaxing or entertaining, with a well-cared for camper and deck + Furniture/Tools INCLUDED â€" ready for your weekend getaways. Multiple sheds also included, giving you a head start on storage, maintenance, or future plans. The lot has a cleared path leading to the heart of the property, offering a peaceful, secluded space while remaining easily accessible. Utilities are available at the front, making future hookups simple. Enjoy the best of the outdoors with several top-rated golf courses nearby, including Dorchester, Black Bull, and endless recreation at Pigeon Lake â€" all just minutes from your doorstep.

## **Community Information**

Address 58 460002 Hwy 771

Area Rural Wetaskiwin County

Subdivision Erval

City Rural Wetaskiwin County

County ALBERTA

Province AB

Postal Code T0C 2C0