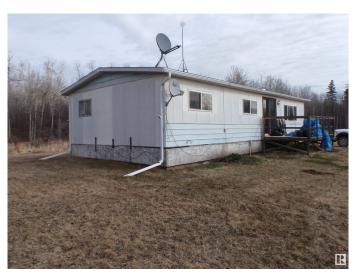

### \$249,900

2 Bedroom, 1.00 Bathroom, 1,056 sqft Rural on 19.77 Acres

None, Rural Barrhead County, AB

SECLUDED 19.77 ACRES ON A DEAD-END ROAD. Located 15 miles SE of Barrhead and 45 minutes NW of Edmonton, this acreage is approx. 75% bush and has a long driveway which provides lots of privacy. The 1056 sqft manufactured home is situated such that there is a fantastic view to the south. Upgrades include shingles (2017), kitchen cabinets/countertop (2013), furnace (2013), and most windows, plus many other improvements over the years. The living room is huge, so you could make a third bedroom if required. Comes with underground power, natural gas, and a drilled well (approx. 250'), but NO SEPTIC SYSTEM (currently straight discharge). There are also many sheds to accommodate all your storage needs, plus a heated well house, 2 outside hydrants, and a wooden deck...overlooking a field to the south. If you want a rare large-sized piece of land which is off of the beaten path, then this just might be what you're looking for.