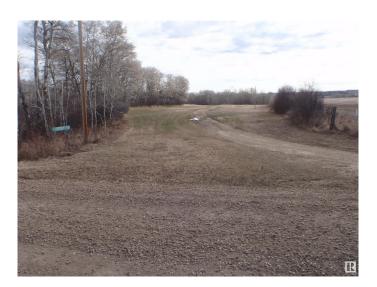

### \$249,900

2 Bedroom, 1.00 Bathroom, 1,056 sqft Rural on 19.77 Acres

None, Rural Barrhead County, AB

SECLUDED 19.77 ACRES ON A DEAD-END ROAD. Located 15 miles SE of Barrhead and 45 minutes NW of Edmonton, this acreage is approx. 75% bush and has a long driveway which provides lots of privacy. The 1056 sqft manufactured home is situated such that there is a fantastic view to the south. Upgrades include shingles (2017), kitchen cabinets/countertop (2013), furnace (2013), and most windows, plus many other improvements over the years. The living room is huge, so you could make a third bedroom if required. Comes with underground power, natural gas, and a drilled well (approx. 250'), but NO SEPTIC SYSTEM (currently straight discharge). There are also many sheds to accommodate all your storage needs, plus a heated well house, 2 outside hydrants, and a wooden deck...overlooking a field to the south. If you want a rare large-sized piece of land which is off of the beaten path, then this just might be what you're looking for.