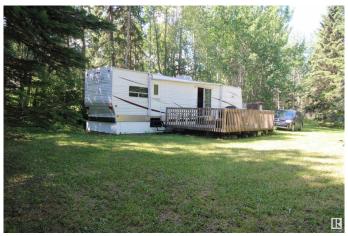

# \$139,900

0 Bedroom, 0.00 Bathroom, Rural on 0.52 Acres

Birchwood Estates, Rural Lac Ste. Anne County, AB

Hit that RESET Button – It's LAKE TIME! Tucked into the trees, this ½ acre Birchwood Estates lot delivers the peace, space, and readiness you are craving. With a TURNKEY holiday trailer, paired 750-gal cistern & holding tank, and bonus outhouse, this recreational escape is READY when you are. Whether it's your first step into lake life or an upgrade to more space, this property is prepped for friends, family & fun. Quad straight from your site, launch your boat minutes away, or roast marshmallows under the stars. Add a second RV pad or build the cozy cabin you've been dreaming about. Year-round access with paved roads, plus just a short hop from Seba Beach, golf, gas & groceries. Invest in family, fun, and a future of unforgettable weekends.