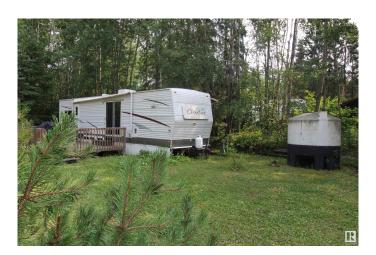

# \$139,900

0 Bedroom, 0.00 Bathroom, Rural on 0.52 Acres

Birchwood Estates, Rural Lac Ste. Anne County, AB

Hit that RESET Button – It's LAKE TIME! Tucked into the trees, this ½ acre Birchwood Estates lot delivers the peace, space, and readiness you are craving. With a TURNKEY holiday trailer, paired 750-gal cistern & holding tank, and bonus outhouse, this recreational escape is READY when you are. Whether it's your first step into lake life or an upgrade to more space, this property is prepped for friends, family & fun. Quad straight from your site, launch your boat minutes away, or roast marshmallows under the stars. Add a second RV pad or build the cozy cabin you've been dreaming about. Year-round access with paved roads, plus just a short hop from Seba Beach, golf, gas & groceries. Invest in family, fun, and a future of unforgettable weekends.