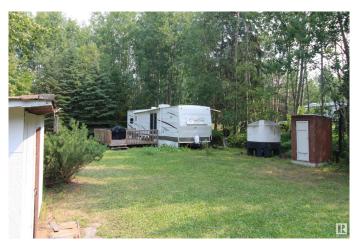

# \$139,900

0 Bedroom, 0.00 Bathroom, Rural on 0.52 Acres

Birchwood Estates, Rural Lac Ste. Anne County, AB

Hit that RESET Button – It's LAKE TIME! Tucked into the trees, this ½ acre Birchwood Estates lot delivers the peace, space, and readiness you are craving. With a TURNKEY holiday trailer, paired 750-gal cistern & holding tank, and bonus outhouse, this recreational escape is READY when you are. Whether it's your first step into lake life or an upgrade to more space, this property is prepped for friends, family & fun. Quad straight from your site, launch your boat minutes away, or roast marshmallows under the stars. Add a second RV pad or build the cozy cabin you've been dreaming about. Year-round access with paved roads, plus just a short hop from Seba Beach, golf, gas & groceries. Invest in family, fun, and a future of unforgettable weekends.