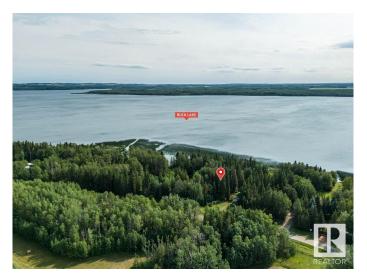

#### \$199,000

0 Bedroom, 0.00 Bathroom, Rural on 0.60 Acres

Buck Lake, Rural Wetaskiwin County, AB

Prime vacant lot on Buck Lake. This 0.6 ac lot is neighbouring with another property for sale to the South. Lot 45. ML#E4431341. Gas and electricity are at the property line. With a simple Walking Trail application from Wetaskiwin County, you could have your personal dock attached to the property. Purchase thing along with Lot 45 and have 1.2 ac waterfront property. Privacy can't be matched. Less that 2 hours from downtown Edmonton to your future lake retreat. It's a blank canvas, so design and build your dream lake cabin, or just park a trailer, either way, don't miss out and start enjoying the lake life asap.

### Exterior

Exterior Features Backs Onto Lake, Boating, Lake View, Private Setting, Waterfront Property