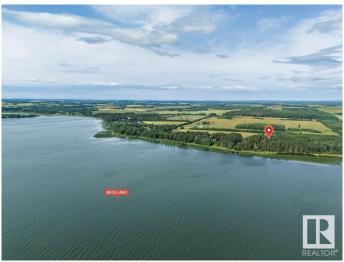

#### \$199,000

0 Bedroom, 0.00 Bathroom, Rural on 0.60 Acres

Buck Lake, Rural Wetaskiwin County, AB

Prime vacant lot on Buck Lake. This 0.6 ac lot is neighbouring with another property for sale to the South. Lot 45. ML#E4431341. Gas and electricity are at the property line. With a simple Walking Trail application from Wetaskiwin County, you could have your personal dock attached to the property. Purchase thing along with Lot 45 and have 1.2 ac waterfront property. Privacy can't be matched. Less that 2 hours from downtown Edmonton to your future lake retreat. It's a blank canvas, so design and build your dream lake cabin, or just park a trailer, either way, don't miss out and start enjoying the lake life asap.

### Exterior

Exterior Features Backs Onto Lake, Boating, Lake View, Private Setting, Waterfront Property