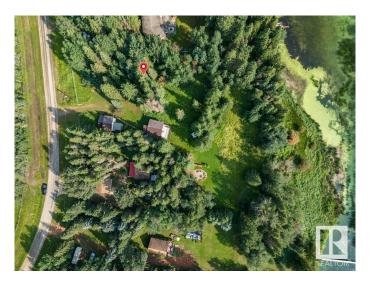

#### \$199,000

0 Bedroom, 0.00 Bathroom, Rural on 0.60 Acres

Buck Lake, Rural Wetaskiwin County, AB

Prime vacant lot on Buck Lake. This 0.6 ac lot is neighbouring with another property for sale to the South. Lot 45. ML#E4431341. Gas and electricity are at the property line. With a simple Walking Trail application from Wetaskiwin County, you could have your personal dock attached to the property. Purchase thing along with Lot 45 and have 1.2 ac waterfront property. Privacy can't be matched. Less that 2 hours from downtown Edmonton to your future lake retreat. It's a blank canvas, so design and build your dream lake cabin, or just park a trailer, either way, don't miss out and start enjoying the lake life asap.

### Exterior

Exterior Features Backs Onto Lake, Boating, Lake View, Private Setting, Waterfront Property