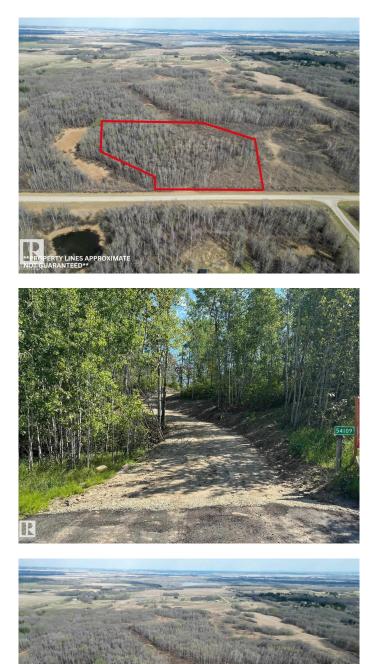

### \$418,000

0 Bedroom, 0.00 Bathroom, Rural on 5.07 Acres

None, Rural Parkland County, AB

Tucked behind Lot 1, Lot 2 is a beautifully treed 5.07+/- acre parcel that offers a rare opportunity for peaceful country living outside of subdivision. With a driveway already in place, gently rolling land, and a natural elevation that provides sweeping view, this lot is perfect for a custom home with space for outbuildings, gardens, and much more. Enjoy the seclusion of mature trees while still being incredibly connected-just 10 minutes to Spruce Grove, 20 minutes to St. Albert and Acheson, and only 30 minutes from West Edmonton. Power and gas are conveniently located at the property line