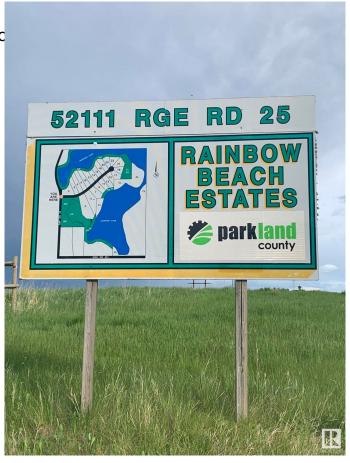

### \$250,000

0 Bedroom, 0.00 Bathroom, Rural on 2.70 Acres

Rainbow Beach Estates, Rural Parkland County, AB

Prestigious paved subdivision at Rainbow Lake Estates located at Jackfish Lake. 2.72 acre lot with oversized 32x36 garage/shop offering 2 overhead single doors. Excellent opportunity to branch out to a quiet lake setting. Build your recreational property or year round home. This acreage does not have direct access to lake.

## **Community Information**

Address 6 52111-rr25

Area Rural Parkland County
Subdivision Rainbow Beach Estates
City Rural Parkland County

County ALBERTA

Province AB

Postal Code T7Y 3L8