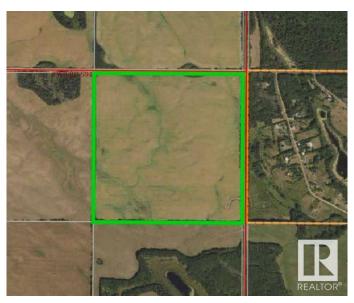

#### \$825,000

0 Bedroom, 0.00 Bathroom, Rural on 309.93 Acres

None, Rural St. Paul County, AB

An excellent opportunity to expand your current farming operation - this listing includes over 300 acres across two adjoining quarter sections, located just 15 minutes north of St. Paul. Whether you're looking to increase your pasture, hay land, or crop production, this versatile parcel offers plenty of potential. Additionally, enjoy the benefit of oil lease revenue for a steady stream of supplementary income. With easy access and open terrain, this is a solid investment for any agricultural producer.

## **Community Information**

Address Se 26 & Ne 23 59;10;4
Area Rural St. Paul County

Subdivision None

City Rural St. Paul County

County ALBERTA

Province AB

Postal Code T0A 3A1