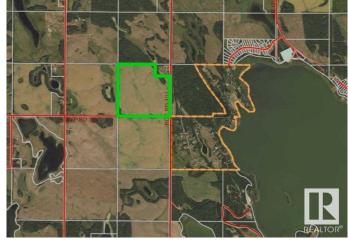

#### \$825,000

0 Bedroom, 0.00 Bathroom, Rural on 309.93 Acres

None, Rural St. Paul County, AB

An excellent opportunity to expand your current farming operation - this listing includes over 300 acres across two adjoining quarter sections, located just 15 minutes north of St. Paul. Whether you're looking to increase your pasture, hay land, or crop production, this versatile parcel offers plenty of potential. Additionally, enjoy the benefit of oil lease revenue for a steady stream of supplementary income. With easy access and open terrain, this is a solid investment for any agricultural producer.

## **Community Information**

Address Se 26 & Ne 23 59;10;4
Area Rural St. Paul County

Subdivision None

City Rural St. Paul County

County ALBERTA

Province AB

Postal Code T0A 3A1