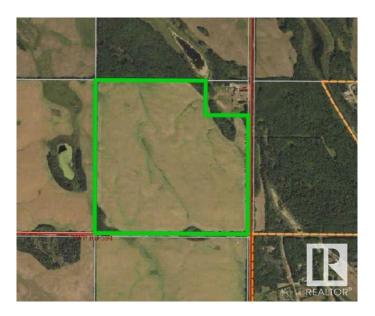

#### \$825,000

0 Bedroom, 0.00 Bathroom, Rural on 309.93 Acres

None, Rural St. Paul County, AB

An excellent opportunity to expand your current farming operation - this listing includes over 300 acres across two adjoining quarter sections, located just 15 minutes north of St. Paul. Whether you're looking to increase your pasture, hay land, or crop production, this versatile parcel offers plenty of potential. Additionally, enjoy the benefit of oil lease revenue for a steady stream of supplementary income. With easy access and open terrain, this is a solid investment for any agricultural producer.

## **Community Information**

Address Se 26 & Ne 23 59;10;4
Area Rural St. Paul County

Subdivision None

City Rural St. Paul County

County ALBERTA

Province AB

Postal Code T0A 3A1

#### **Exterior**

Exterior Features Rolling Land