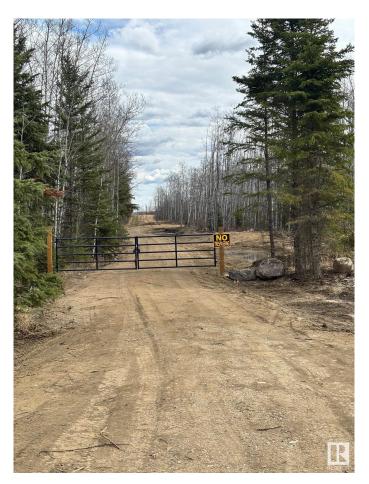

#### \$385,000

0 Bedroom, 0.00 Bathroom, Rural on 139.00 Acres

None, Rural Bonnyville M.D., AB

140 acres close to Cold Lake with \$5,000 yearly oil revenue! The opportunities are endless on this beautiful quarter section that's so close to town! There's even a natural stream running through that's connecting to the Beaver River! Power and Gas are both to the front NW side of the quarter.

#### **Exterior**

Exterior Features Private Setting, Treed Lot, See Remarks