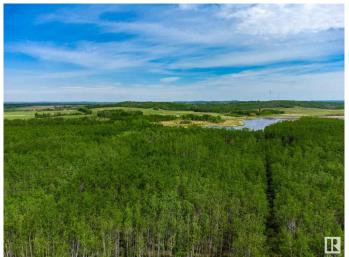

#### \$385,000

0 Bedroom, 0.00 Bathroom, Rural on 139.00 Acres

None, Rural Bonnyville M.D., AB

140 acres close to Cold Lake with \$5,000 yearly oil revenue! The opportunities are endless on this beautiful quarter section that's so close to town! There's even a natural stream running through that's connecting to the Beaver River! Power and Gas are both to the front NW side of the quarter.

#### **Exterior**

Exterior Features Private Setting, Treed Lot, See Remarks