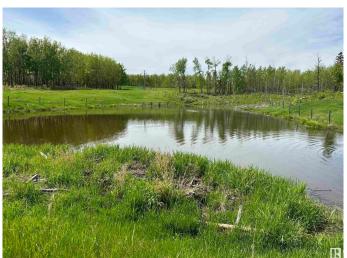

#### \$739,000

0 Bedroom, 0.00 Bathroom, Rural on 131.39 Acres

None, Rural Leduc County, AB

INCOME property! 131 acres with 7 oil leases, pasture rent, and hay revenue. This land generates approx. \$30,000 per year from excellent tenants! Only a short, 16 min drive off Anthony Henday on FULLY PAVED roads! BUILD YOUR DREAM HOME! Close proximity to Edmonton, Beaumont, Camrose, Edmonton International Airport, and Sherwood Park. The land is a beautiful mix of grassland and trees. Very ideal for quiet living on a large, PRIVATE piece of property. Nature walking, ATVing, hunting, you name it, it's yours to enjoy! Just a few KM from Ministik Bird Sanctuary. Opportunities like this don't come by often!

## **Exterior**

Exterior Features Private Setting, Treed Lot, See Remarks, Partially Fenced