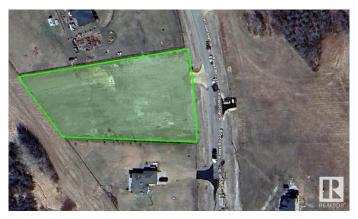

## \$180,000

0 Bedroom, 0.00 Bathroom, Rural on 1.52 Acres

Hillsborough, Rural Sturgeon County, AB

1.52 Acres of sloped land in the Hillsborough subdivision! Great opportunity to build a beautiful walk out home, with mature trees at the back of the property offering privacy from the neighbors. ON PAVEMENT all the way to Hwy 28, 10 mins from Gibbons and 30 mins from Edmonton.

# **Community Information**

Address 74 57126 Rge Road 233

Area Rural Sturgeon County

Subdivision Hillsborough

City Rural Sturgeon County

County ALBERTA

Province AB

Postal Code T0A 1N5