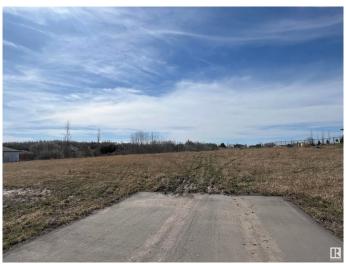

## \$180,000

0 Bedroom, 0.00 Bathroom, Rural on 1.52 Acres

Hillsborough, Rural Sturgeon County, AB

1.52 Acres of sloped land in the Hillsborough subdivision! Great opportunity to build a beautiful walk out home, with mature trees at the back of the property offering privacy from the neighbors. ON PAVEMENT all the way to Hwy 28, 10 mins from Gibbons and 30 mins from Edmonton.

#### **Exterior**

Exterior Features Backs Onto Park/Trees, Golf Nearby, Hillside, Sloping Lot, See Remarks