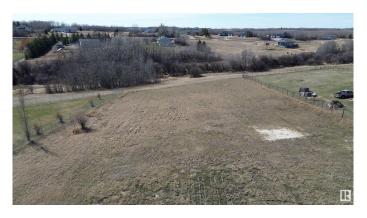

## \$180,000

0 Bedroom, 0.00 Bathroom, Rural on 1.52 Acres

Hillsborough, Rural Sturgeon County, AB

1.52 Acres of sloped land in the Hillsborough subdivision! Great opportunity to build a beautiful walk out home, with mature trees at the back of the property offering privacy from the neighbors. ON PAVEMENT all the way to Hwy 28, 10 mins from Gibbons and 30 mins from Edmonton.

#### **Exterior**

Exterior Features Backs Onto Park/Trees, Golf Nearby, Hillside, Sloping Lot, See Remarks