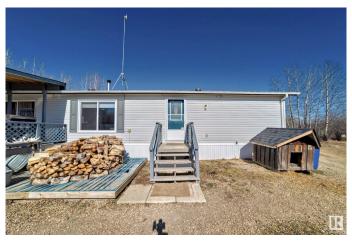

# \$315,000

3 Bedroom, 2.00 Bathroom, 1,207 sqft Rural on 7.30 Acres

None, Rural Parkland County, AB

Looking for your first slice of country living? This 7.3-acre property is the perfect starter acreage, just 59km west of Edmonton and north of Wabamun. The 2001-built modular home offers 1200+ sq. ft. of space with 3 bedrooms and 2 bathsâ€"ideal for a growing family or those seeking room to breathe. The open-concept kitchen features upgraded cabinetry, and the large master bedroom comes with a walk-in closet and full ensuite. Recent updates include new flooring, vinyl windows, and mid-efficiency heating. The property is treed for privacy and offers walk-out potential for future development. A drilled well (2018, 312ft) and newer septic system ensure worry-free living. With plenty of space for a garage or shop, this affordable acreage gives you room to grow without the subdivision restrictions. A great start to your country living dreams!

#### **Amenities**

Features Deck, Fire Pit, R.V. Storage