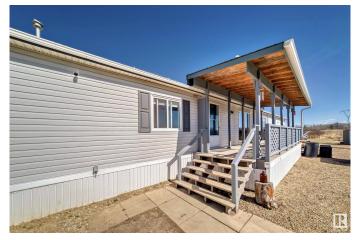

# \$315,000

3 Bedroom, 2.00 Bathroom, 1,207 sqft Rural on 7.30 Acres

None, Rural Parkland County, AB

Looking for your first slice of country living? This 7.3-acre property is the perfect starter acreage, just 59km west of Edmonton and north of Wabamun. The 2001-built modular home offers 1200+ sq. ft. of space with 3 bedrooms and 2 bathsâ€"ideal for a growing family or those seeking room to breathe. The open-concept kitchen features upgraded cabinetry, and the large master bedroom comes with a walk-in closet and full ensuite. Recent updates include new flooring, vinyl windows, and mid-efficiency heating. The property is treed for privacy and offers walk-out potential for future development. A drilled well (2018, 312ft) and newer septic system ensure worry-free living. With plenty of space for a garage or shop, this affordable acreage gives you room to grow without the subdivision restrictions. A great start to your country living dreams!

#### **Amenities**

Features Deck, Fire Pit, R.V. Storage