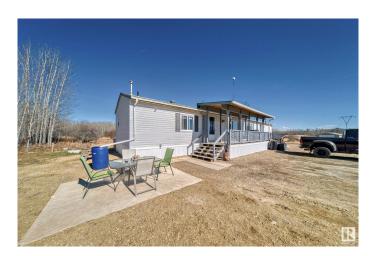

# \$315,000

3 Bedroom, 2.00 Bathroom, 1,207 sqft Rural on 7.30 Acres

None, Rural Parkland County, AB

Looking for your first slice of country living? This 7.3-acre property is the perfect starter acreage, just 59km west of Edmonton and north of Wabamun. The 2001-built modular home offers 1200+ sq. ft. of space with 3 bedrooms and 2 bathsâ€"ideal for a growing family or those seeking room to breathe. The open-concept kitchen features upgraded cabinetry, and the large master bedroom comes with a walk-in closet and full ensuite. Recent updates include new flooring, vinyl windows, and mid-efficiency heating. The property is treed for privacy and offers walk-out potential for future development. A drilled well (2018, 312ft) and newer septic system ensure worry-free living. With plenty of space for a garage or shop, this affordable acreage gives you room to grow without the subdivision restrictions. A great start to your country living dreams!

#### **Essential Information**

MLS® # E4431788

Price \$315,000

Bedrooms 3

Bathrooms 2.00

Full Baths 2

Square Footage 1,207

Acres 7.30 Year Built 2001 Type Rural

#### **Amenities**

Features Deck, Fire Pit, R.V. Storage