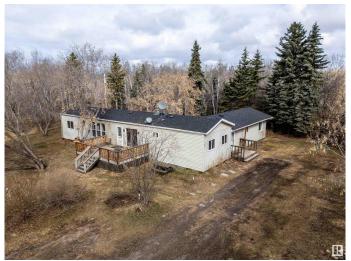

## \$199,000

1 Bedroom, 2.00 Bathroom, 1,780 sqft Rural on 7.72 Acres

Meadow View\_MBON, Rural Bonnyville M.D., AB

Embrace countryside living in this rejuvenated manufactured home nestled on a breathtaking 7.72-acre sanctuary. With four bedrooms and two full bathrooms, there's ample space for family and guests alike. The thoughtful addition expands your living possibilities, while the wood-burning stove creates a warm, inviting atmosphere during those crisp Alberta evenings. Outside, nature's playground beckons! Your private acreage offers limitless potential for gardening enthusiasts, outdoor adventurers, or those dreaming of a self-sufficient homestead. Collect eggs for breakfast, plant your dream garden, or simply enjoy morning coffee amid picturesque rural vistas. Just a quick 12-minute drive from Bonnyville and close to the scenic Beaver River, you'll enjoy the perfect balance of peaceful seclusion with convenient access to amenities. Your idyllic country lifestyle awaits!