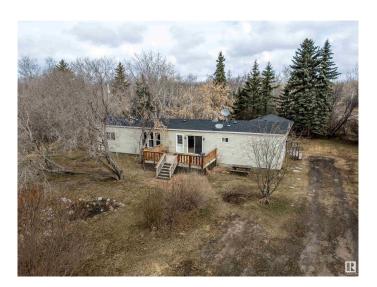

## \$199,000

1 Bedroom, 2.00 Bathroom, 1,780 sqft Rural on 7.72 Acres

Meadow View\_MBON, Rural Bonnyville M.D., AB

Embrace countryside living in this rejuvenated manufactured home nestled on a breathtaking 7.72-acre sanctuary. With four bedrooms and two full bathrooms, there's ample space for family and guests alike. The thoughtful addition expands your living possibilities, while the wood-burning stove creates a warm, inviting atmosphere during those crisp Alberta evenings. Outside, nature's playground beckons! Your private acreage offers limitless potential for gardening enthusiasts, outdoor adventurers, or those dreaming of a self-sufficient homestead. Collect eggs for breakfast, plant your dream garden, or simply enjoy morning coffee amid picturesque rural vistas. Just a quick 12-minute drive from Bonnyville and close to the scenic Beaver River, you'll enjoy the perfect balance of peaceful seclusion with convenient access to amenities. Your idyllic country lifestyle awaits!