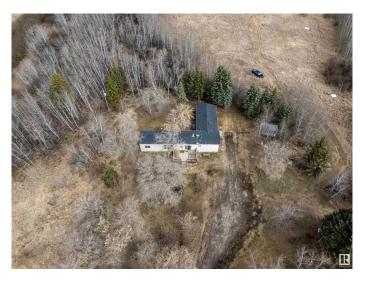

## \$199,000

1 Bedroom, 2.00 Bathroom, 1,780 sqft Rural on 7.72 Acres

Meadow View\_MBON, Rural Bonnyville M.D., AB

Embrace countryside living in this rejuvenated manufactured home nestled on a breathtaking 7.72-acre sanctuary. With four bedrooms and two full bathrooms, there's ample space for family and guests alike. The thoughtful addition expands your living possibilities, while the wood-burning stove creates a warm, inviting atmosphere during those crisp Alberta evenings. Outside, nature's playground beckons! Your private acreage offers limitless potential for gardening enthusiasts, outdoor adventurers, or those dreaming of a self-sufficient homestead. Collect eggs for breakfast, plant your dream garden, or simply enjoy morning coffee amid picturesque rural vistas. Just a quick 12-minute drive from Bonnyville and close to the scenic Beaver River, you'll enjoy the perfect balance of peaceful seclusion with convenient access to amenities. Your idyllic country lifestyle awaits!