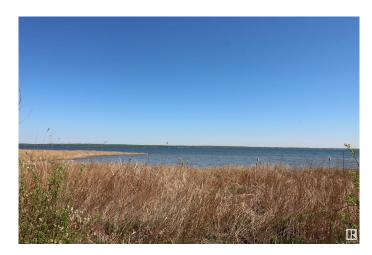

#### \$515,000

0 Bedroom, 0.00 Bathroom, Rural on 2.98 Acres

None, Rural Lac Ste. Anne County, AB

NOT OFTEN DOES A PROPERTY LIKE THIS COME ALONG!! 40 MINUTES WEST OF EDMONTON ON THE SOUTH SHORE OF LAC STE ANNE IS WHERE YOU WILL FIND THIS 2.98 ACRE WATERFRONT PROPERTY WITH RIPARIAN RIGHTS. YOU GET 600 FEET OF SHORELINE TO ENJOY ALL ON YOUR OWN AND THE PROPERTY IS TREED FOR PRIVACY. THIS PROPERTY TITLE CONTAINS 2 LOTS SO PERHAPS AN OPPORTUNITY TO BUILD 2 HOMES AND CREATE YOUR FAMILY WATERFRONT DREAM COMPOUND. THERE IS SAND PRESENT DOWN BY THE WATER. THERE ARE OTHER ATTACHED LOTS FOR SALE AS WELL. PLEASE CHECK THE PHOTOS FOR THE LOT SIZES THAT ARE AVAILABLE. IMAGINE THE POSSIBILITIES ON THIS GEM. POWER AND GAS AT PROPERTY LINE.

### **Exterior**

Exterior Features Boating, Flat Site, Lake Access Property, Lake View, Private Setting,

Schools, Shopping Nearby, Treed Lot, Waterfront Property