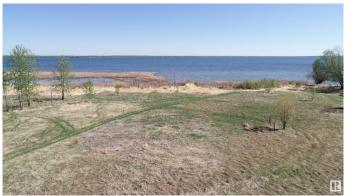

#### \$515,000

0 Bedroom, 0.00 Bathroom, Rural on 2.98 Acres

None, Rural Lac Ste. Anne County, AB

NOT OFTEN DOES A PROPERTY LIKE THIS COME ALONG!! 40 MINUTES WEST OF EDMONTON ON THE SOUTH SHORE OF LAC STE ANNE IS WHERE YOU WILL FIND THIS 2.98 ACRE WATERFRONT PROPERTY WITH RIPARIAN RIGHTS. YOU GET 600 FEET OF SHORELINE TO ENJOY ALL ON YOUR OWN AND THE PROPERTY IS TREED FOR PRIVACY. THIS PROPERTY TITLE CONTAINS 2 LOTS SO PERHAPS AN OPPORTUNITY TO BUILD 2 HOMES AND CREATE YOUR FAMILY WATERFRONT DREAM COMPOUND. THERE IS SAND PRESENT DOWN BY THE WATER. THERE ARE OTHER ATTACHED LOTS FOR SALE AS WELL. PLEASE CHECK THE PHOTOS FOR THE LOT SIZES THAT ARE AVAILABLE. IMAGINE THE POSSIBILITIES ON THIS GEM. POWER AND GAS AT PROPERTY LINE.

### **Exterior**

Exterior Features Boating, Flat Site, Lake Access Property, Lake View, Private Setting,

Schools, Shopping Nearby, Treed Lot, Waterfront Property