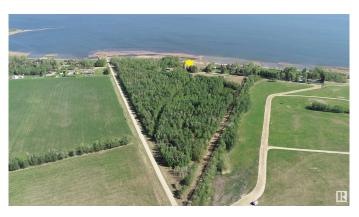

#### \$515,000

0 Bedroom, 0.00 Bathroom, Rural on 2.98 Acres

None, Rural Lac Ste. Anne County, AB

NOT OFTEN DOES A PROPERTY LIKE THIS COME ALONG!! 40 MINUTES WEST OF EDMONTON ON THE SOUTH SHORE OF LAC STE ANNE IS WHERE YOU WILL FIND THIS 2.98 ACRE WATERFRONT PROPERTY WITH RIPARIAN RIGHTS. YOU GET 600 FEET OF SHORELINE TO ENJOY ALL ON YOUR OWN AND THE PROPERTY IS TREED FOR PRIVACY. THIS PROPERTY TITLE CONTAINS 2 LOTS SO PERHAPS AN OPPORTUNITY TO BUILD 2 HOMES AND CREATE YOUR FAMILY WATERFRONT DREAM COMPOUND. THERE IS SAND PRESENT DOWN BY THE WATER. THERE ARE OTHER ATTACHED LOTS FOR SALE AS WELL. PLEASE CHECK THE PHOTOS FOR THE LOT SIZES THAT ARE AVAILABLE. IMAGINE THE POSSIBILITIES ON THIS GEM. POWER AND GAS AT PROPERTY LINE.

### **Exterior**

Exterior Features Boating, Flat Site, Lake Access Property, Lake View, Private Setting,

Schools, Shopping Nearby, Treed Lot, Waterfront Property