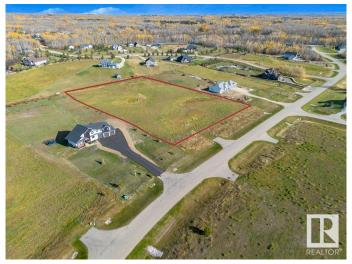

## \$279,900

0 Bedroom, 0.00 Bathroom, Rural on 3.66 Acres

Muir Lake Heights, Rural Parkland County, AB

Endless opportunities awaits you on the largest lot that provides the best value in Muir Lake Heights! Build your custom dream home here! Discover the perfect canvas for your dream home on this stunning 3.66-acre lot in the highly sought-after Cornerstone Estates, just moments away from the serene Muir Lake. This expansive property offers the ideal blend of a blank canvas and community, with plenty of space to create your own oasis. Imagine waking up to the sounds of nature, enjoying peaceful walks around the nearby lake, and having ample room for outdoor activities. Whether you envision a cozy retreat or a grand estate, this lot provides the freedom to bring your vision to life. With less than a 15 min drive to Spruce Grove and Stony Plain, get the best of both worlds - enjoy the quiet rural life with city amenities nearby. Build plans for a gorgeous 1800+ sqft bungalow are available!

### **Essential Information**

MLS® # E4431980 Price \$279,900

Bathrooms 0.00
Acres 3.66
Type Rural

Sub-Type Vacant Lot/Land

Status Active

# **Community Information**

Address 31 53524 Rge Road 275

Area Rural Parkland County

Subdivision Muir Lake Heights

City Rural Parkland County

County ALBERTA

Province AB

Postal Code T7X 3V6