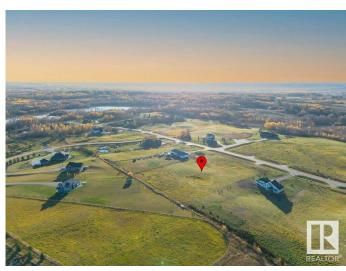

## \$279,900

0 Bedroom, 0.00 Bathroom, Rural on 3.66 Acres

Muir Lake Heights, Rural Parkland County, AB

Endless opportunities awaits you on the largest lot that provides the best value in Muir Lake Heights! Build your custom dream home here! Discover the perfect canvas for your dream home on this stunning 3.66-acre lot in the highly sought-after Cornerstone Estates, just moments away from the serene Muir Lake. This expansive property offers the ideal blend of a blank canvas and community, with plenty of space to create your own oasis. Imagine waking up to the sounds of nature, enjoying peaceful walks around the nearby lake, and having ample room for outdoor activities. Whether you envision a cozy retreat or a grand estate, this lot provides the freedom to bring your vision to life. With less than a 15 min drive to Spruce Grove and Stony Plain, get the best of both worlds - enjoy the quiet rural life with city amenities nearby. Build plans for a gorgeous 1800+ sqft bungalow are available!

### **Essential Information**

MLS® # E4431980 Price \$279,900

Bathrooms 0.00
Acres 3.66
Type Rural

Sub-Type Vacant Lot/Land

Status Active

# **Community Information**

Address 31 53524 Rge Road 275

Area Rural Parkland County

Subdivision Muir Lake Heights

City Rural Parkland County

County ALBERTA

Province AB

Postal Code T7X 3V6