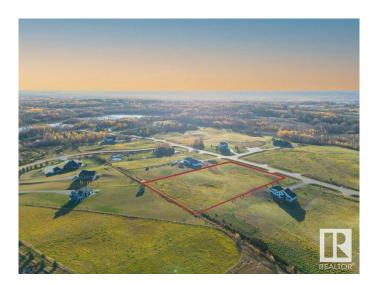

## \$279,900

0 Bedroom, 0.00 Bathroom, Rural on 3.66 Acres

Muir Lake Heights, Rural Parkland County, AB

Endless opportunities awaits you on the largest lot that provides the best value in Muir Lake Heights! Build your custom dream home here! Discover the perfect canvas for your dream home on this stunning 3.66-acre lot in the highly sought-after Cornerstone Estates, just moments away from the serene Muir Lake. This expansive property offers the ideal blend of a blank canvas and community, with plenty of space to create your own oasis. Imagine waking up to the sounds of nature, enjoying peaceful walks around the nearby lake, and having ample room for outdoor activities. Whether you envision a cozy retreat or a grand estate, this lot provides the freedom to bring your vision to life. With less than a 15 min drive to Spruce Grove and Stony Plain, get the best of both worlds - enjoy the quiet rural life with city amenities nearby. Build plans for a gorgeous 1800+ sqft bungalow are available!

### **Essential Information**

MLS® # E4431980 Price \$279,900

Bathrooms 0.00
Acres 3.66
Type Rural

Sub-Type Vacant Lot/Land

Status Active

# **Community Information**

Address 31 53524 Rge Road 275

Area Rural Parkland County

Subdivision Muir Lake Heights

City Rural Parkland County

County ALBERTA

Province AB

Postal Code T7X 3V6