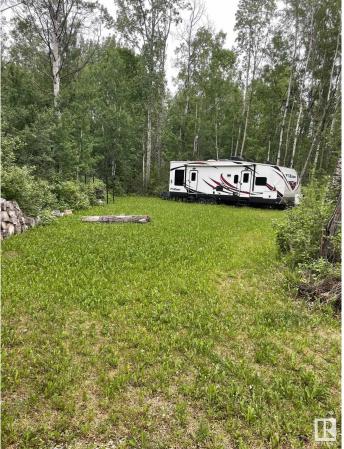

# JACKFISH LAKE Rainbow Estates

LAKEFRONT Excellent Weekend Getaway to enjoy the outdoors or Private Camping Retreat. 2.15 acres rolling land some trees to the back of the property, lake access with great building site. Nice little camp site in the back. Excellent fishing and waterskiing lake. HOLIDAY RV NOT INCLUDED.

# Exterior

Exterior Features Cul-De-Sac, Lake Access Property, Private Setting, Rolling Land, Sloping Lot, Treed Lot, See Remarks