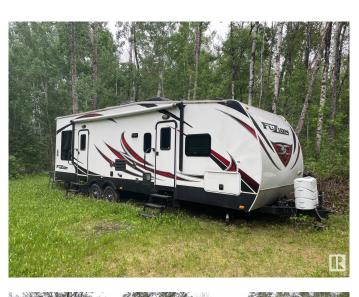

# JACKFISH LAKE Rainbow Estates

LAKEFRONT Excellent Weekend Getaway to enjoy the outdoors or Private Camping Retreat. 2.15 acres rolling land some trees to the back of the property, lake access with great building site. Nice little camp site in the back. Excellent fishing and waterskiing lake. HOLIDAY RV NOT INCLUDED.

# Exterior

Exterior Features Cul-De-Sac, Lake Access Property, Private Setting, Rolling Land, Sloping Lot, Treed Lot, See Remarks