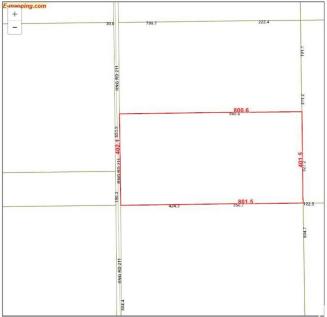

Parcel Color Legend

### **Essential Information**

| MLS® #    | E4432176        |
|-----------|-----------------|
| Price     | \$225,400       |
| Bathrooms | 0.00            |
| Acres     | 80.50           |
| Туре      | Rural           |
| Sub-Type  | Vacant Lot/Land |
| Status    | Active          |