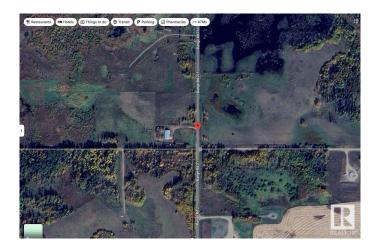

# \$225,400 - 56215 Rr 211, Rural Strathcona County

MLS® #E4432176

#### \$225,400

0 Bedroom, 0.00 Bathroom, Rural on 80.50 Acres

None, Rural Strathcona County, AB

"HUNTERS ALERT" Amazing piece of land great for the outdoorsman who likes hunting. Many great treed and open areas, rolling land with wetland throughout. Located just minutes from Fort Saskatchewan. Ideal for recreational use or grazing pasture land too. The 80-acre property directly to the north is also for sale, presenting a larger investment opportunity. Conveniently close to Fort Saskatchewan, Sherwood Park, Edmonton, and Redwater. A solid short- or long-term holding property with multiple potential uses. The land generates \$6,150 annually from 2 long-term tenants. Please note that you cannot build a permanent house on this land because of the zoning.

### **Community Information**

| Address | 56215 Rr 211            |
|---------|-------------------------|
| Area    | Rural Strathcona County |

| Subdivision | None                    |
|-------------|-------------------------|
| City        | Rural Strathcona County |
| County      | ALBERTA                 |
| Province    | AB                      |
| Postal Code | T8A 0Z7                 |