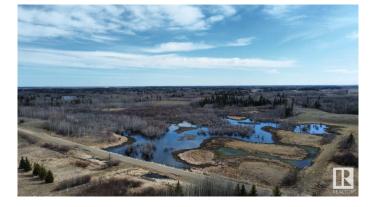

#### \$225,400

0 Bedroom, 0.00 Bathroom, Rural on 80.50 Acres

None, Rural Strathcona County, AB

"HUNTERS ALERT" Amazing piece of land great for the outdoorsman who likes hunting. Many great treed and open areas, rolling land with wetland throughout. Located just minutes from Fort Saskatchewan. Ideal for recreational use or grazing pasture land too. The 80-acre property directly to the north is also for sale, presenting a larger investment opportunity. Conveniently close to Fort Saskatchewan, Sherwood Park, Edmonton, and Redwater. A solid short- or long-term holding property with multiple potential uses. The land generates \$6,150 annually from 2 long-term tenants. Please note that you cannot build a permanent house on this land because of the zoning.

## Exterior

Exterior Features Fenced, Golf Nearby, Private Setting, Recreation Use, Rolling Land, Schools, Shopping Nearby, Treed Lot