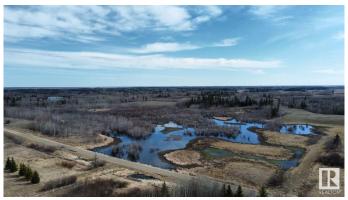

### \$225,400

0 Bedroom, 0.00 Bathroom, Rural on 80.50 Acres

None, Rural Strathcona County, AB

"HUNTERS ALERT" Amazing piece of land great for the outdoorsman who likes hunting. Many great treed and open areas, rolling land with wetland throughout. Located just minutes from Fort Saskatchewan. Ideal for recreational use or grazing pasture land too. The 80-acre property directly to the south is also for sale, presenting a larger investment opportunity. Conveniently close to Fort Saskatchewan, Sherwood Park, Edmonton, and Redwater. A solid short- or long-term holding property with multiple potential uses. The land generates \$7,025 annually from a long-term tenant. Please note that you cannot build a permanent house on this land because of the zoning.

#### **Exterior**

Exterior Features Fenced, Golf Nearby, Private Setting, Rolling Land, Schools, Shopping

Nearby, Treed Lot