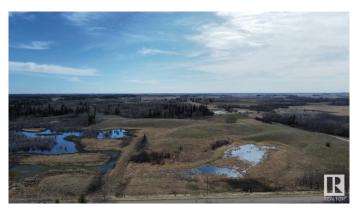

### \$225,400

0 Bedroom, 0.00 Bathroom, Rural on 80.50 Acres

None, Rural Strathcona County, AB

"HUNTERS ALERT" Amazing piece of land great for the outdoorsman who likes hunting. Many great treed and open areas, rolling land with wetland throughout. Located just minutes from Fort Saskatchewan. Ideal for recreational use or grazing pasture land too. The 80-acre property directly to the south is also for sale, presenting a larger investment opportunity. Conveniently close to Fort Saskatchewan, Sherwood Park, Edmonton, and Redwater. A solid short- or long-term holding property with multiple potential uses. The land generates \$7,025 annually from a long-term tenant. Please note that you cannot build a permanent house on this land because of the zoning.

#### **Exterior**

Exterior Features Fenced, Golf Nearby, Private Setting, Rolling Land, Schools, Shopping

Nearby, Treed Lot