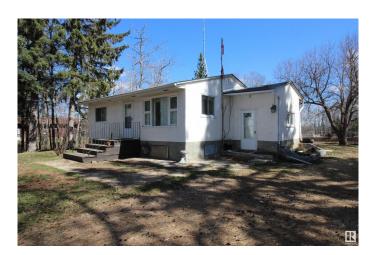

# \$229,000

4 Bedroom, 1.00 Bathroom, 816 sqft Rural on 3.59 Acres

None, Rural Lac Ste. Anne County, AB

3.59 acres! Move in and finish renovations at your leisure. Solid house is a great starting point to make this little acreage your own. Yard fenced and previously used for horses and chickens. Cozy 2+ 2 bedroom home has had some updates such as 100amp power service, basement rooms need finishing. Close to highway access. Country Living residential zoning. Great affordability with low taxes and 3.5+ acres for less than a house in town! Sheds included for outdoor storage. Aerial photo boundaries not exact and to be used for reference only.

## **Exterior**

Exterior Wood

Exterior Features No Through Road, Private Setting, Recreation Use, Treed Lot, Partially

Fenced

Construction Wood

Foundation Concrete Perimeter