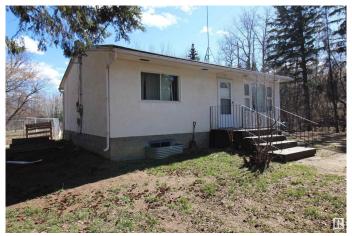

# \$229,000

4 Bedroom, 1.00 Bathroom, 816 sqft Rural on 3.59 Acres

None, Rural Lac Ste. Anne County, AB

3.59 acres! Move in and finish renovations at your leisure. Solid house is a great starting point to make this little acreage your own. Yard fenced and previously used for horses and chickens. Cozy 2+ 2 bedroom home has had some updates such as 100amp power service, basement rooms need finishing. Close to highway access. Country Living residential zoning. Great affordability with low taxes and 3.5+ acres for less than a house in town! Sheds included for outdoor storage. Aerial photo boundaries not exact and to be used for reference only.

#### **Amenities**

Features Off Street Parking, Deck, Hot Water Natural Gas, Parking-Extra, Vinyl

Windows

## **Exterior**

Exterior Wood

Exterior Features No Through Road, Private Setting, Recreation Use, Treed Lot, Partially

Fenced

Construction Wood

Foundation Concrete Perimeter