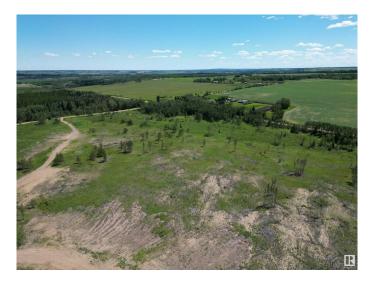

#### \$270,000

0 Bedroom, 0.00 Bathroom, Rural on 160.00 Acres

None, Rural Lamont County, AB

Full quarter section of land available – ideal for farming, recreation, or running animals. This versatile property is mostly wide open and located close to the North Saskatchewan River, offering scenic views and plenty of space to make your dreams a reality. The land also contains industrial sand deposits, presenting future development opportunities. Situated on a year-round gravel haul road, access is convenient and reliable in all seasons. Whether you're looking to expand your agricultural operation, build a recreational getaway, or invest in land with potential, this property is ready to go – and priced to sell.