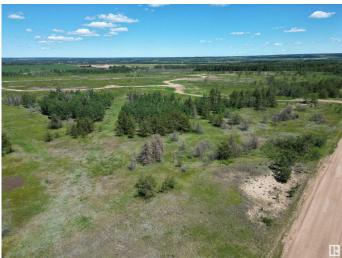

#### \$270,000

0 Bedroom, 0.00 Bathroom, Rural on 160.00 Acres

None, Rural Lamont County, AB

Full quarter section of land available – ideal for farming, recreation, or running animals. This versatile property is mostly wide open and located close to the North Saskatchewan River, offering scenic views and plenty of space to make your dreams a reality. The land also contains industrial sand deposits, presenting future development opportunities. Situated on a year-round gravel haul road, access is convenient and reliable in all seasons. Whether you're looking to expand your agricultural operation, build a recreational getaway, or invest in land with potential, this property is ready to go – and priced to sell.