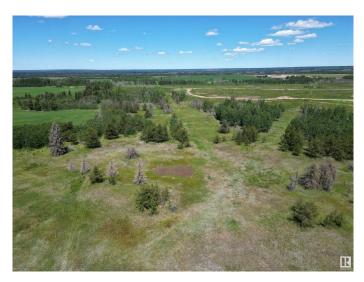

#### \$270,000

0 Bedroom, 0.00 Bathroom, Rural on 160.00 Acres

None, Rural Lamont County, AB

Full quarter section of land available – ideal for farming, recreation, or running animals. This versatile property is mostly wide open and located close to the North Saskatchewan River, offering scenic views and plenty of space to make your dreams a reality. The land also contains industrial sand deposits, presenting future development opportunities. Situated on a year-round gravel haul road, access is convenient and reliable in all seasons. Whether you're looking to expand your agricultural operation, build a recreational getaway, or invest in land with potential, this property is ready to go – and priced to sell.