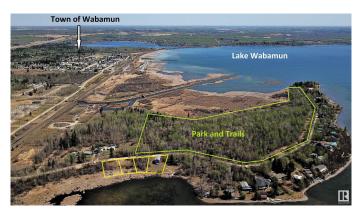

## \$279,900

0 Bedroom, 0.00 Bathroom, Rural on 0.25 Acres

Point Alison, Rural Parkland County, AB

LAKEFRONT PROPERTY! Located @ Point Alison a unique GATED SUMMER VILLAGE with water on 3 sides, just 37 MINUTES FROM EDMONTON and walking distance into Wabamun. Home to an endless variety of birds and wildlife. This 100' wide lot is READY FOR YOUR DREAM CABIN and years of enjoyment and yes you would OWN RIGHT UP TO THE WATER'S EDGE. West facing will CAPTURE ALL THE SUNSETS or stay up all night on the full moon. This QUIET BAY IS PROTECTED from winds and big storms on the lake perfect for a variety of docks and boats. WALKING TRAILS wind through the forest behind where you can see all that nature has to offer. YEAR ROUND USE and access on the lake just minutes from home! No time line restrictions on building also no extended RV use.

#### **Exterior**

Exterior Features Backs Onto Lake, Backs Onto Park/Trees, Flat Site, Waterfront Property