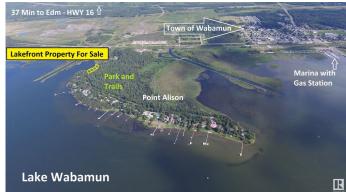

## \$279,900

0 Bedroom, 0.00 Bathroom, Rural on 0.25 Acres

Point Alison, Rural Parkland County, AB

LAKEFRONT PROPERTY! Located @ Point Alison a unique GATED SUMMER VILLAGE with water on 3 sides, just 37 MINUTES FROM EDMONTON and walking distance into Wabamun. Home to an endless variety of birds and wildlife. This 100' wide lot is READY FOR YOUR DREAM CABIN and years of enjoyment and yes you would OWN RIGHT UP TO THE WATER'S EDGE. West facing will CAPTURE ALL THE SUNSETS or stay up all night on the full moon. This QUIET BAY IS PROTECTED from winds and big storms on the lake perfect for a variety of docks and boats. WALKING TRAILS wind through the forest behind where you can see all that nature has to offer. YEAR ROUND USE and access on the lake just minutes from home! No time line restrictions on building also no extended RV use.

## **Community Information**

Address 1 Prospect Drive

Area Rural Parkland County

Subdivision Point Alison

City Rural Parkland County

County ALBERTA

Province AB

Postal Code T0E 2K0