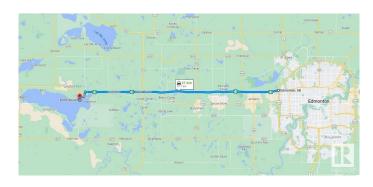

## \$279,900

0 Bedroom, 0.00 Bathroom, Rural on 0.25 Acres

Point Alison, Rural Parkland County, AB

LAKEFRONT PROPERTY! Located @ Point Alison a unique GATED SUMMER VILLAGE with water on 3 sides, just 37 MINUTES FROM EDMONTON and walking distance into Wabamun. Home to an endless variety of birds and wildlife. This 100' wide lot is READY FOR YOUR DREAM CABIN and years of enjoyment and yes you would OWN RIGHT UP TO THE WATER'S EDGE. West facing will CAPTURE ALL THE SUNSETS or stay up all night on the full moon. This QUIET BAY IS PROTECTED from winds and big storms on the lake perfect for a variety of docks and boats. WALKING TRAILS wind through the forest behind where you can see all that nature has to offer. YEAR ROUND USE and access on the lake just minutes from home! No time line restrictions on building also no extended RV use.