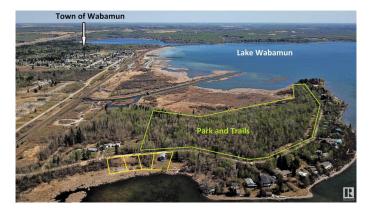

#### \$289,900

0 Bedroom, 0.00 Bathroom, Rural on 0.30 Acres

Point Alison, Rural Parkland County, AB

LAKEFRONT PROPERTY! Located @ Point Alison a unique GATED SUMMER VILLAGE with water on 3 sides, just 37 MINUTES FROM EDMONTON and walking distance into Wabamun. Home to an endless variety of birds and wildlife. This 100' wide lot is READY FOR YOUR DREAM CABIN and years of enjoyment and yes you would OWN RIGHT UP TO THE WATER'S EDGE. West facing will CAPTURE ALL THE SUNSETS or stay up all night on the full moon. This QUIET BAY IS PROTECTED from winds and big storms on the lake perfect for a variety of docks and boats. WALKING TRAILS wind through the forest behind where you can see all that nature has to offer. YEAR ROUND USE and access on the lake just minutes from home! No time line restrictions on building also no extended RV use.

#### Exterior

Exterior Features Backs Onto Lake, Backs Onto Park/Trees, Beach Access, Flat Site, Waterfront Property