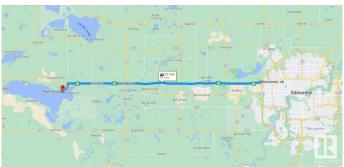

#### \$289,900

0 Bedroom, 0.00 Bathroom, Rural on 0.30 Acres

Point Alison, Rural Parkland County, AB

LAKEFRONT PROPERTY! Located @ Point Alison a unique GATED SUMMER VILLAGE with water on 3 sides, just 37 MINUTES FROM EDMONTON and walking distance into Wabamun. Home to an endless variety of birds and wildlife. This 100' wide lot is READY FOR YOUR DREAM CABIN and years of enjoyment and yes you would OWN RIGHT UP TO THE WATER'S EDGE. West facing will CAPTURE ALL THE SUNSETS or stay up all night on the full moon. This QUIET BAY IS PROTECTED from winds and big storms on the lake perfect for a variety of docks and boats. WALKING TRAILS wind through the forest behind where you can see all that nature has to offer. YEAR ROUND USE and access on the lake just minutes from home! No time line restrictions on building also no extended RV use.