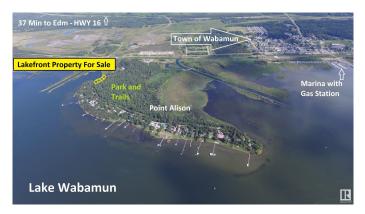

#### \$289,900

0 Bedroom, 0.00 Bathroom, Rural on 0.30 Acres

Point Alison, Rural Parkland County, AB

LAKEFRONT PROPERTY! Located @ Point Alison a unique GATED SUMMER VILLAGE with water on 3 sides, just 37 MINUTES FROM EDMONTON and walking distance into Wabamun. Home to an endless variety of birds and wildlife. This 100' wide lot is READY FOR YOUR DREAM CABIN and years of enjoyment and yes you would OWN RIGHT UP TO THE WATER'S EDGE. West facing will CAPTURE ALL THE SUNSETS or stay up all night on the full moon. This QUIET BAY IS PROTECTED from winds and big storms on the lake perfect for a variety of docks and boats. WALKING TRAILS wind through the forest behind where you can see all that nature has to offer. YEAR ROUND USE and access on the lake just minutes from home! No time line restrictions on building also no extended RV use.

#### Exterior

Exterior Features Backs Onto Lake, Backs Onto Park/Trees, Beach Access, Flat Site, Waterfront Property