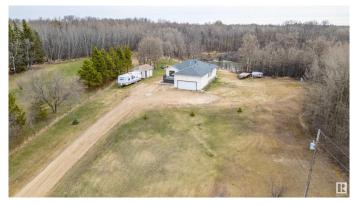

### \$555,000

4 Bedroom, 3.00 Bathroom, 1,238 sqft Rural on 3.01 Acres

Lakewood Acres, Rural Strathcona County, AB

Imagine stepping into a beautifully maintained bungalow nestled on 3 acres of serene countryside. This 4-bedroom home offers a perfect blend of comfort and nature, with a small pond adding to the peaceful ambiance. Out the back, you're greeted by untouched natural beauty, ideal for morning coffee with a view or evening strolls in the fresh air. Inside, the home boasts new exterior doors & windows on the main floor (2022), new furnace & hwt (2021), renovated main bathroom, luxury vinyl plank flooring and a fully finished basement, providing extra living space for entertainment, hobbies or a cozy retreat. Whether you're looking for a quiet escape or a place to host family and friends, this property offers the best of both worlds!

#### **Exterior**

Exterior Wood

Exterior Features Landscaped, Treed Lot, Partially Fenced

Lot Description 208' x 638'

Construction Wood

Foundation Concrete Perimeter