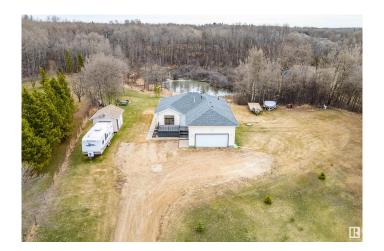

### \$555,000

4 Bedroom, 3.00 Bathroom, 1,238 sqft Rural on 3.01 Acres

Lakewood Acres, Rural Strathcona County, AB

Imagine stepping into a beautifully maintained bungalow nestled on 3 acres of serene countryside. This 4-bedroom home offers a perfect blend of comfort and nature, with a small pond adding to the peaceful ambiance. Out the back, you're greeted by untouched natural beauty, ideal for morning coffee with a view or evening strolls in the fresh air. Inside, the home boasts new exterior doors & windows on the main floor (2022), new furnace & hwt (2021), renovated main bathroom, luxury vinyl plank flooring and a fully finished basement, providing extra living space for entertainment, hobbies or a cozy retreat. Whether you're looking for a quiet escape or a place to host family and friends, this property offers the best of both worlds!

## **Essential Information**

MLS® # E4432591 Price \$555,000

Bedrooms 4

Bathrooms 3.00

Full Baths 3

Square Footage 1,238

Acres 3.01

Year Built 2000 Type Rural

#### **Exterior**

Exterior Wood

Exterior Features Landscaped, Treed Lot, Partially Fenced

Lot Description 208' x 638'

Construction Wood

Foundation Concrete Perimeter