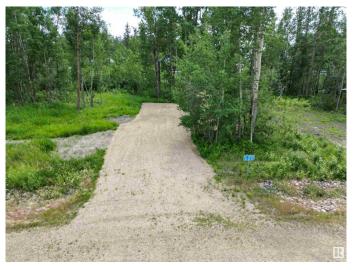

## \$135,000

0 Bedroom, 0.00 Bathroom, Rural on 0.63 Acres

None, Rural Wetaskiwin County, AB

Own your own RV lot with direct access to Pigeon Lake in a gated, private community. Condominium Property (60' x 117') has a graveled RV pad with electricity and sewer already on the lot. Natural gas is at the lot line. Common property includes the road and lake front area with 240' of lake frontage. Low condo fees of \$50/mo. Your choice of this lot or a number of others available in this exciting new development. Great Opportunity to be at the Lake at a Great Value! 5% GST will apply and be the responsibility of the buyer.