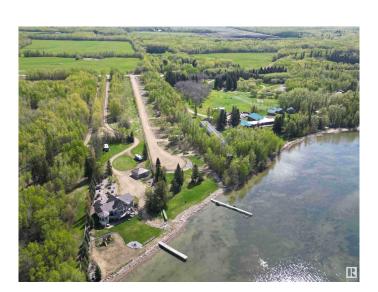

## \$135,000

0 Bedroom, 0.00 Bathroom, Rural on 0.63 Acres

None, Rural Wetaskiwin County, AB

Own your own RV lot with direct access to Pigeon Lake in a gated, private community. Condominium Property (60' x 117') has a graveled RV pad with electricity and sewer already on the lot. Natural gas is at the lot line. Common property includes the road and lake front area with 240' of lake frontage. Low condo fees of \$50/mo. Your choice of this lot or a number of others available in this exciting new development. Great Opportunity to be at the Lake at a Great Value! 5% GST will apply and be the responsibility of the buyer.

## **Exterior**

Exterior Features Beach Access, Boating, Gated Community, Golf Nearby, No Through

Road, See Remarks