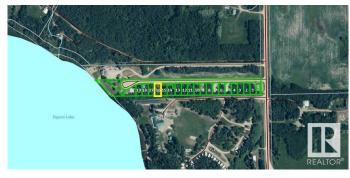

## \$135,000

0 Bedroom, 0.00 Bathroom, Rural on 0.63 Acres

None, Rural Wetaskiwin County, AB

Own your own RV lot with direct access to Pigeon Lake in a gated, private community. Condominium Property (60' x 117') has a graveled RV pad with electricity and sewer already on the lot. Natural gas is at the lot line. Common property includes the road and lake front area with 240' of lake frontage. Low condo fees of \$50/mo. Your choice of this lot or a number of others available in this exciting new development. Great Opportunity to be at the Lake at a Great Value! 5% GST will apply and be the responsibility of the buyer.

## **Community Information**

Address 161 470044 Rge Rd 281
Area Rural Wetaskiwin County

Subdivision None

City Rural Wetaskiwin County

County ALBERTA

Province AB

Postal Code T0C 2C0