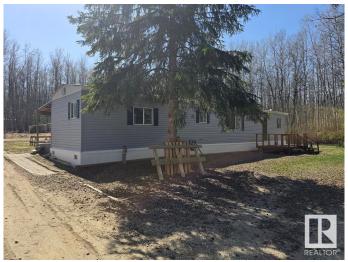

### \$260,000

2 Bedroom, 2.00 Bathroom, 1,085 sqft Rural on 2.92 Acres

Aspen Hills (Lac Ste. Anne), Rural Lac Ste. Anne County, AB

A beautiful 2.92 acre treed property 5 minutes to Onoway and 15 minutes to Spruce Grove/Stony Plain. The home has been fully renovated inside, ready for new owners and immediate possession! The entry is equipped with laundry area before entering the main part of the home. Living, dining and kitchen are open concept, with light and bright cabinets, stainless steel appliances new vinyl plank flooring and the warmth of a pine ceiling. With updated bathrooms and good sized bedrooms, comfort greets you. It also has a newer roof, furnace & hot water tank. Outdoor perks include a barn, chicken coop, woodshed and garden. A paradise for privacy & gardening!

Features Deck, No Smoking Home, See Remarks

Interior

Interior Features ensuite bathroom

Heating Forced Air-1, Natural Gas

Fireplace Yes
Stories 1

Stories 1

Has Basement Yes

Basement None, No Basement

**Exterior** 

Exterior Features Fruit Trees/Shrubs, Private Setting, Treed Lot

Foundation Block