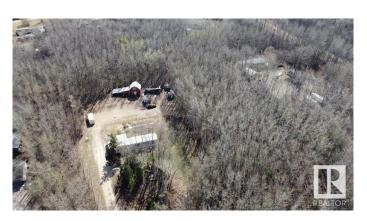

### \$260,000

2 Bedroom, 2.00 Bathroom, 1,085 sqft Rural on 2.92 Acres

Aspen Hills (Lac Ste. Anne), Rural Lac Ste. Anne County, AB

A beautiful 2.92 acre treed property 5 minutes to Onoway and 15 minutes to Spruce Grove/Stony Plain. The home has been fully renovated inside, ready for new owners and immediate possession! The entry is equipped with laundry area before entering the main part of the home. Living, dining and kitchen are open concept, with light and bright cabinets, stainless steel appliances new vinyl plank flooring and the warmth of a pine ceiling. With updated bathrooms and good sized bedrooms, comfort greets you. It also has a newer roof, furnace & hot water tank. Outdoor perks include a barn, chicken coop, woodshed and garden. A paradise for privacy & gardening!

**Exterior** 

Exterior Features Fruit Trees/Shrubs, Private Setting, Treed Lot

Foundation Block