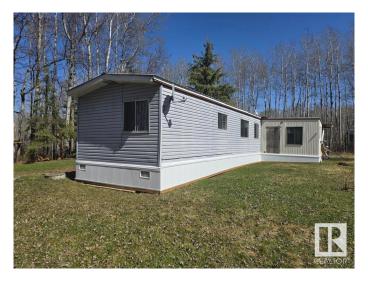

### \$260,000

2 Bedroom, 2.00 Bathroom, 1,085 sqft Rural on 2.92 Acres

Aspen Hills (Lac Ste. Anne), Rural Lac Ste. Anne County, AB

A beautiful 2.92 acre treed property 5 minutes to Onoway and 15 minutes to Spruce Grove/Stony Plain. The home has been fully renovated inside, ready for new owners and immediate possession! The entry is equipped with laundry area before entering the main part of the home. Living, dining and kitchen are open concept, with light and bright cabinets, stainless steel appliances new vinyl plank flooring and the warmth of a pine ceiling. With updated bathrooms and good sized bedrooms, comfort greets you. It also has a newer roof, furnace & hot water tank. Outdoor perks include a barn, chicken coop, woodshed and garden. A paradise for privacy & gardening!

Features Deck, No Smoking Home, See Remarks

Interior

Interior Features ensuite bathroom

Heating Forced Air-1, Natural Gas

Fireplace Yes
Stories 1

Stories 1

Has Basement Yes

Basement None, No Basement

**Exterior** 

Exterior Features Fruit Trees/Shrubs, Private Setting, Treed Lot

Foundation Block