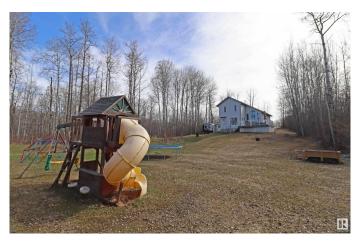

#### \$555,000

5 Bedroom, 3.50 Bathroom, 1,501 sqft Rural on 1.56 Acres

Chickakoo Estates, Rural Parkland County, AB

Looking for that perfect acreage to raise a family? This absolutely stunning private and treed 1.56 acre pie lot in Chickakoo Estates is tucked away at the end of the road and backing a field. There's a total of 5 bedrooms and 3.5 baths, vaulted ceilings in the great room and main floor laundry! Fresh paint throughout including the classic white kitchen! Watch the kids and wildlife through the triple pane windows installed in 2020. Double attached garage is heated and there's plenty of room for RV or extra parking. The shingles were replaced in 2019, the water heater is newer, and central air was added in 2014! There's incredible potential to make this remarkable property truly your own with a little sweat equity.

### **Exterior**

Exterior Wood

Exterior Features No Through Road, Private Setting, Treed Lot

Construction Wood

Foundation Concrete Perimeter