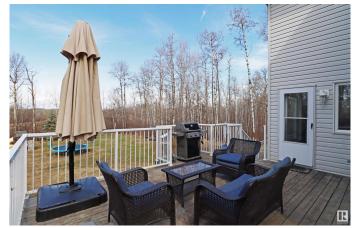

#### \$555,000

5 Bedroom, 3.50 Bathroom, 1,501 sqft Rural on 1.56 Acres

Chickakoo Estates, Rural Parkland County, AB

Looking for that perfect acreage to raise a family? This absolutely stunning private and treed 1.56 acre pie lot in Chickakoo Estates is tucked away at the end of the road and backing a field. There's a total of 5 bedrooms and 3.5 baths, vaulted ceilings in the great room and main floor laundry! Fresh paint throughout including the classic white kitchen! Watch the kids and wildlife through the triple pane windows installed in 2020. Double attached garage is heated and there's plenty of room for RV or extra parking. The shingles were replaced in 2019, the water heater is newer, and central air was added in 2014! There's incredible potential to make this remarkable property truly your own with a little sweat equity.

#### **Amenities**

Features Air Conditioner, Deck, Parking-Extra, R.V. Storage, Vaulted Ceiling,

Vinyl Windows