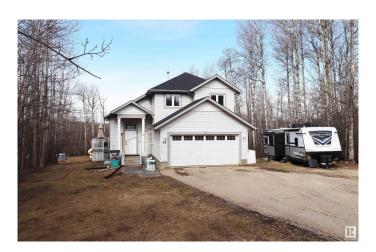

#### \$555,000

5 Bedroom, 3.50 Bathroom, 1,501 sqft Rural on 1.56 Acres

Chickakoo Estates, Rural Parkland County, AB

Looking for that perfect acreage to raise a family? This absolutely stunning private and treed 1.56 acre pie lot in Chickakoo Estates is tucked away at the end of the road and backing a field. There's a total of 5 bedrooms and 3.5 baths, vaulted ceilings in the great room and main floor laundry! Fresh paint throughout including the classic white kitchen! Watch the kids and wildlife through the triple pane windows installed in 2020. Double attached garage is heated and there's plenty of room for RV or extra parking. The shingles were replaced in 2019, the water heater is newer, and central air was added in 2014! There's incredible potential to make this remarkable property truly your own with a little sweat equity.

#### **Amenities**

Features Air Conditioner, Deck, Parking-Extra, R.V. Storage, Vaulted Ceiling,

Vinyl Windows

### **Exterior**

Exterior Wood

Exterior Features No Through Road, Private Setting, Treed Lot

Construction Wood

Foundation Concrete Perimeter