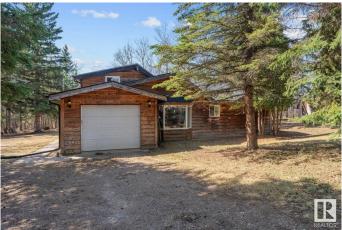

#### \$359,000

3 Bedroom, 2.50 Bathroom, 1,507 sqft Rural on 1.85 Acres

Lower Mann Lake, Rural St. Paul County, AB

1.85 acres on Lower Mann Lake in the County of St. Paul, an absolute perfect place to call home, whether you're retiring or looking for a home for the whole family, this is the one! Features a main floor primary bedroom with views of the lake and an ensuite. The additional family room right outside the primary bedroom is a great space you could convert to a home office, play area or even a future bedroom. Get home and enjoy the smell of birch burning in the fireplace, original light fixtures and cedar interior left to maintain the character and charm, let your hands sit in suds while doing dishes and gazing outside at the lake. This lovely kitchen is bright, has plenty of cabinets and counter space and a door conveniently heading out to the deck for BBQ's and company. Services include a well, 100amp power, gas furnace and a septic and field. Also features a large outbuilding and single garage. Upgrades include new shingles, flooring, 3 renovated washrooms, washer/dryer and water conditioner.

## Exterior

| Exterior          | Wood                                                           |
|-------------------|----------------------------------------------------------------|
| Exterior Features | Lake View, Not Fenced, Schools, Treed Lot, Waterfront Property |
| Construction      | Wood                                                           |
| Foundation        | Concrete Perimeter                                             |