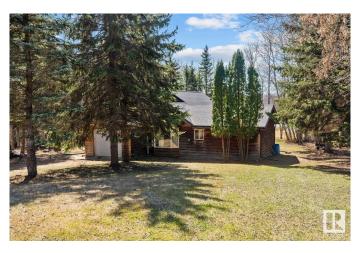

#### \$359,000

3 Bedroom, 2.50 Bathroom, 1,507 sqft Rural on 1.85 Acres

Lower Mann Lake, Rural St. Paul County, AB

1.85 acres on Lower Mann Lake in the County of St. Paul, an absolute perfect place to call home, whether you're retiring or looking for a home for the whole family, this is the one! Features a main floor primary bedroom with views of the lake and an ensuite. The additional family room right outside the primary bedroom is a great space you could convert to a home office, play area or even a future bedroom. Get home and enjoy the smell of birch burning in the fireplace, original light fixtures and cedar interior left to maintain the character and charm, let your hands sit in suds while doing dishes and gazing outside at the lake. This lovely kitchen is bright, has plenty of cabinets and counter space and a door conveniently heading out to the deck for BBQ's and company. Services include a well, 100amp power, gas furnace and a septic and field. Also features a large outbuilding and single garage. Upgrades include new shingles, flooring, 3 renovated washrooms, washer/dryer and water conditioner.

## Exterior

| Exterior          | Wood                                                           |
|-------------------|----------------------------------------------------------------|
| Exterior Features | Lake View, Not Fenced, Schools, Treed Lot, Waterfront Property |
| Construction      | Wood                                                           |
| Foundation        | Concrete Perimeter                                             |