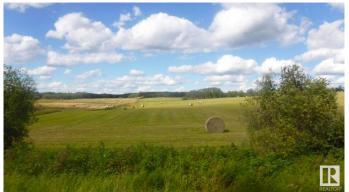

## \$424,900

0 Bedroom, 0.00 Bathroom, Rural on 118.40 Acres

None, Rural Smoky Lake County, AB

Zoned Agricultural - 118.4 acre parcel with approximately 25 acres that produces oat crops and 80 acres in hay. Productive land if you want to: (a) EXPAND your existing farming operation (b) SEEK a rural lifestyle enriched by small-scale agricultural pursuits for personal fulfillment - the perfect blend of productivity and natural beauty as this land Borders Hollow Lake, and there's great treed sites with building potential OR (c) INVESTOR - MINDED landowner who wants a safe, tangible investment with passive income through crop share agreements or land appreciation over time. Whether expanding, pursuing or investing, this parcel is perfectly suited to those goals.