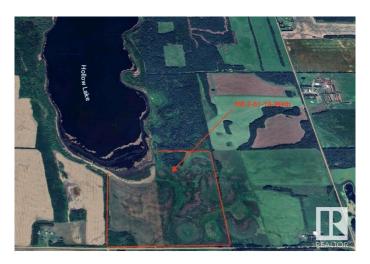

## \$424,900

0 Bedroom, 0.00 Bathroom, Rural on 118.40 Acres

None, Rural Smoky Lake County, AB

Zoned Agricultural - 118.4 acre parcel with approximately 25 acres that produces oat crops and 80 acres in hay. Productive land if you want to: (a) EXPAND your existing farming operation (b) SEEK a rural lifestyle enriched by small-scale agricultural pursuits for personal fulfillment - the perfect blend of productivity and natural beauty as this land Borders Hollow Lake, and there's great treed sites with building potential OR (c) INVESTOR - MINDED landowner who wants a safe, tangible investment with passive income through crop share agreements or land appreciation over time. Whether expanding, pursuing or investing, this parcel is perfectly suited to those goals.

### **Essential Information**

MLS® # E4433170

Price \$424,900

Bathrooms 0.00

Acres 118.40

Type Rural

Sub-Type Vacant Lot/Land

Status Active

## **Community Information**

Address Rng Rd 192 Township 610

Area Rural Smoky Lake County

Subdivision None

City Rural Smoky Lake County

County ALBERTA

Province AB

Postal Code T8A 6J4