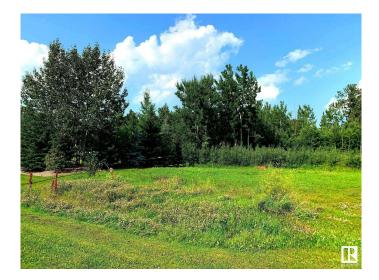

## \$100,000

0 Bedroom, 0.00 Bathroom, Rural on 0.82 Acres

Grandview Meadows\_CWET, Rural Wetaskiwin County, AB

Your ticket to paradise..own this great .82 acre Lake lot. Great for weekends or to build your dream home. Very nice community located 3rd town from the lake in a small crescent. Quick access to Grandview public beach, playground & boat launch. Municipal reserve behind offering lots of privacy. Quick access to Lakedell School, Pigeon Lake Village with shopping and great restaurants. Power on site.

### Exterior

Exterior Features Backs Onto Park/Trees, Beach Access, Cul-De-Sac, Flat Site, Golf Nearby, Level Land, No Through Road, Park/Reserve, Playground Nearby, Private Setting, Schools, Shopping Nearby
Lot Description 5257 Metres X 65.75 Meter