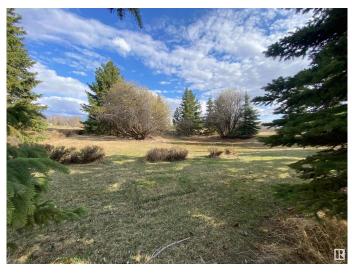

## \$289,000

0 Bedroom, 0.00 Bathroom, Rural on 3.01 Acres

Meadowland Estates, Rural Strathcona County, AB

3.01 Acres. Excellent site for a hillside home. Utilities to property line including municipal water. 10 min. to Hwy 21/ Sherwood Park. Paved road to driveway and less than 1 mi. to main road (Wye Rd). Bus service to driveway. Treed around property for privacy. Close to amenities incl. gas station and convenient store, liquor store and community halls. Minutes away from Strathcona Wilderness Centre and Blackfoot Reserve for all your natural outdoor activities.