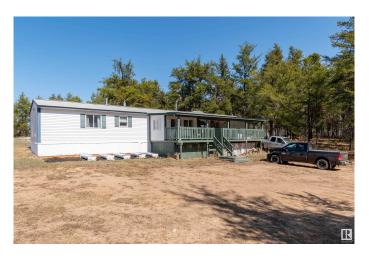

# \$619,900

3 Bedroom, 2.00 Bathroom, 1,378 sqft Rural on 160.00 Acres

None, Rural Lamont County, AB

Absolutely gorgeous treed and private UNDIVIDED Quarter section within an hour to the city! Very well kept 1377 sq ft three bedroom home has vinyl plank flooring, big open kitchen features vaulted ceilings and a beautiful skylight! Big back deck has access to the fenced in dog run. The property is blessed with great water that needs no treatment! There is a 30X50 shop with concrete floor, power and roughed in plumbing! Plus a 20' seacan for extra storage. Enjoy the outdoors and wild life with trails throughout the entire property! Great recreational or hunting property with easy access to the city!

#### **Exterior**

Exterior Modular

Exterior Features Private Setting, Treed Lot, See Remarks

Construction Modular Foundation Block