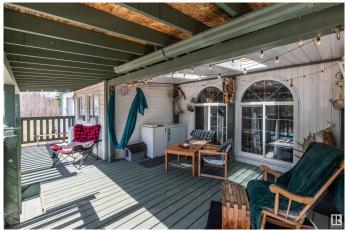

# \$619,900

3 Bedroom, 2.00 Bathroom, 1,378 sqft Rural on 160.00 Acres

None, Rural Lamont County, AB

Absolutely gorgeous treed and private UNDIVIDED Quarter section within an hour to the city! Very well kept 1377 sq ft three bedroom home has vinyl plank flooring, big open kitchen features vaulted ceilings and a beautiful skylight! Big back deck has access to the fenced in dog run. The property is blessed with great water that needs no treatment! There is a 30X50 shop with concrete floor, power and roughed in plumbing! Plus a 20' seacan for extra storage. Enjoy the outdoors and wild life with trails throughout the entire property! Great recreational or hunting property with easy access to the city!