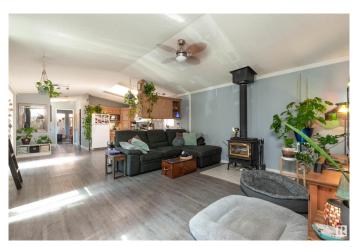

# \$619,900

3 Bedroom, 2.00 Bathroom, 1,378 sqft Rural on 160.00 Acres

None, Rural Lamont County, AB

Absolutely gorgeous treed and private UNDIVIDED Quarter section within an hour to the city! Very well kept 1377 sq ft three bedroom home has vinyl plank flooring, big open kitchen features vaulted ceilings and a beautiful skylight! Big back deck has access to the fenced in dog run. The property is blessed with great water that needs no treatment! There is a 30X50 shop with concrete floor, power and roughed in plumbing! Plus a 20' seacan for extra storage. Enjoy the outdoors and wild life with trails throughout the entire property! Great recreational or hunting property with easy access to the city!

## Interior

Interior Features ensuite bathroom

Heating Forced Air-1, Propane

Fireplace Yes

Stories 1

Has Basement Yes

Basement None, No Basement