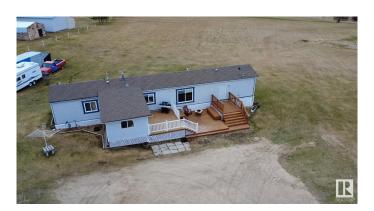

## \$274,900

3 Bedroom, 2.00 Bathroom, 1,408 sqft Rural on 5.00 Acres

Kimberly Heights, Rural Brazeau County, AB

This 3-bedroom, 2-bathroom home with a 12' x 16' addition sits on a spacious 5-acre parcel in the Kimberly Heights subdivision. The home offers a bright, open layout and is set on steel piles, with newer shingles providing added peace of mind. A large front deck offers a great space to relax or entertain, while the primary bedroom features its own ensuite and walk-in closet. The yard is nicely maintained and ideal for outdoor activities. An annual lease provides \$750 in extra income. With pavement nearly the entire way and less than 10 minutes to Drayton Valley, this property offers comfortable country living with quick access to town.

#### **Amenities**

Features Deck, Vinyl Windows