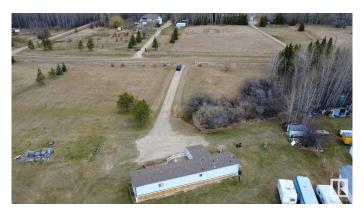

## \$274,900

3 Bedroom, 2.00 Bathroom, 1,408 sqft Rural on 5.00 Acres

Kimberly Heights, Rural Brazeau County, AB

This 3-bedroom, 2-bathroom home with a 12' x 16' addition sits on a spacious 5-acre parcel in the Kimberly Heights subdivision. The home offers a bright, open layout and is set on steel piles, with newer shingles providing added peace of mind. A large front deck offers a great space to relax or entertain, while the primary bedroom features its own ensuite and walk-in closet. The yard is nicely maintained and ideal for outdoor activities. An annual lease provides \$750 in extra income. With pavement nearly the entire way and less than 10 minutes to Drayton Valley, this property offers comfortable country living with quick access to town.

#### **Exterior**

Exterior Wood

Exterior Features Flat Site, Landscaped

Construction Wood Foundation Piling