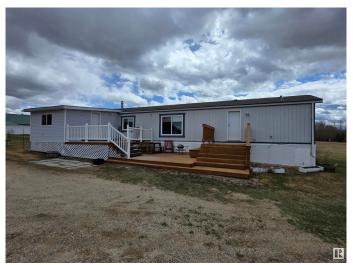

## \$274,900

3 Bedroom, 2.00 Bathroom, 1,408 sqft Rural on 5.00 Acres

Kimberly Heights, Rural Brazeau County, AB

This 3-bedroom, 2-bathroom home with a 12' x 16' addition sits on a spacious 5-acre parcel in the Kimberly Heights subdivision. The home offers a bright, open layout and is set on steel piles, with newer shingles providing added peace of mind. A large front deck offers a great space to relax or entertain, while the primary bedroom features its own ensuite and walk-in closet. The yard is nicely maintained and ideal for outdoor activities. An annual lease provides \$750 in extra income. With pavement nearly the entire way and less than 10 minutes to Drayton Valley, this property offers comfortable country living with quick access to town.

#### **Amenities**

Features Deck, Vinyl Windows