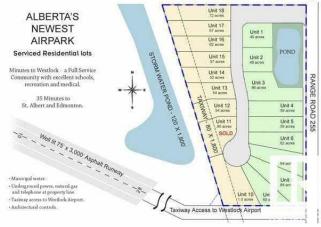

### \$75,000

0 Bedroom, 0.00 Bathroom, Rural on 0.59 Acres

Crosswind Landing, Rural Westlock County, AB

What a beautiful spot to build your dream home in Westlock County's upscale architecturally controlled sub-division from .14 acres to 1 acre in size that have municipal water, underground power, gas and telephone to each lot. These lots have aircraft access to Westlock Airport and it's an easy commute to Edmonton (35 minutes to St. Albert) or points north . Adjacent to Rainbow Park just 4 1/2 miles from town. Large ponds with wildlife (largest is 1800 ft long for kayak/canoeing), 1000 lovely, planted trees (2014) including Lilac, Golden Willow, Red Osier Dogwood & Laurel Leaf Willows surround the sub-division and embrace the entryway. Westlock is a full service community with modern hospital, public & private schools, shopping & recreational facilities, 18 hole golf and 15 minutes to Tawatinaw Ski hill with downhill. snowboard, tubing & cross-country skiing. Country living at it's finest. GST may apply.

#### Westlock's Most Exclusive Upscale Community

## Exterior

Exterior Features Level Land, Schools, Shopping Nearby, Ski Hill Nearby, Stream/Pond