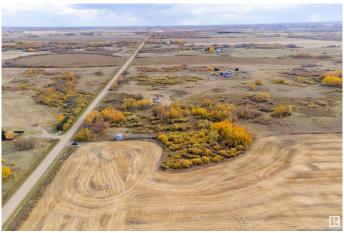

### \$99,000

0 Bedroom, 0.00 Bathroom, Rural on 4.99 Acres

None, Rural Lamont County, AB

Welcome to your dream property! This remarkable 5-acre gem is NOT IN A SUBDIVISION and offers the perfect balance of cleared land, bush, and trees, providing endless possibilities for your vision to come to life. Nestled in a private setting, this 700'x285' property is mostly fenced, ensuring the utmost privacy and security. There was an old storage building on the property but it was dilapidated and was removed. There are no architectural restrictions. All building guidelines are listed in the Lamont County land use bylaw, so your imagination can run wild as you design and construct your ideal oasis. Situated on a tranquil, low traffic road, peace and serenity are guaranteed. Services are at the road. Only 3 kms from Chipman and 25 minutes to Scotford, Fort Saskatchewan and Sherwood Park. Embrace the opportunity to create your own paradise on this unique canvas. Don't miss out on this rare gem.