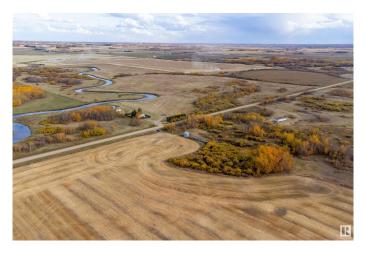

### \$99,000

0 Bedroom, 0.00 Bathroom, Rural on 4.99 Acres

None, Rural Lamont County, AB

Welcome to your dream property! This remarkable 5-acre gem is NOT IN A SUBDIVISION and offers the perfect balance of cleared land, bush, and trees, providing endless possibilities for your vision to come to life. Nestled in a private setting, this 700'x285' property is mostly fenced, ensuring the utmost privacy and security. There was an old storage building on the property but it was dilapidated and was removed. There are no architectural restrictions. All building guidelines are listed in the Lamont County land use bylaw, so your imagination can run wild as you design and construct your ideal oasis. Situated on a tranquil, low traffic road, peace and serenity are guaranteed. Services are at the road. Only 3 kms from Chipman and 25 minutes to Scotford, Fort Saskatchewan and Sherwood Park. Embrace the opportunity to create your own paradise on this unique canvas. Don't miss out on this rare gem.