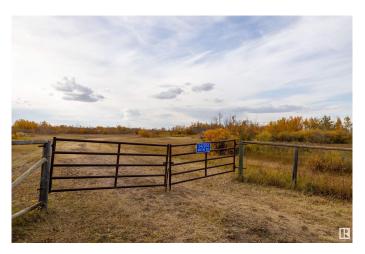

### \$99,000

0 Bedroom, 0.00 Bathroom, Rural on 4.99 Acres

None, Rural Lamont County, AB

Welcome to your dream property! This remarkable 5-acre gem is NOT IN A SUBDIVISION and offers the perfect balance of cleared land, bush, and trees, providing endless possibilities for your vision to come to life. Nestled in a private setting, this 700'x285' property is mostly fenced, ensuring the utmost privacy and security. There was an old storage building on the property but it was dilapidated and was removed. There are no architectural restrictions. All building guidelines are listed in the Lamont County land use bylaw, so your imagination can run wild as you design and construct your ideal oasis. Situated on a tranquil, low traffic road, peace and serenity are guaranteed. Services are at the road. Only 3 kms from Chipman and 25 minutes to Scotford, Fort Saskatchewan and Sherwood Park. Embrace the opportunity to create your own paradise on this unique canvas. Don't miss out on this rare gem.

### **Exterior**

Exterior Features Recreation Use, Rolling Land, Shopping Nearby, Partially Fenced