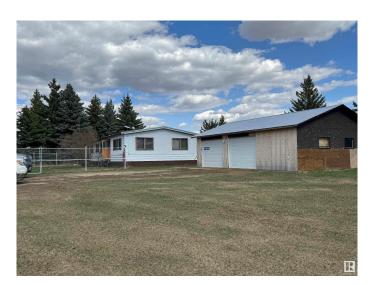

# \$250,000

3 Bedroom, 2.00 Bathroom, 1,344 sqft Rural on 4.60 Acres

Woodridge\_MSTU, Rural Sturgeon County, AB

Judicial Sale! This 1,344 sq ft mobile home with a 1,120 sq ft garage occupies a private 4.6-acre parcel in Woodridge's peaceful subdivision. The property offers convenient access - just 10 minutes north of Gibbons and 30 minutes from Edmonton.Property is sold "AS IS WHERE IS" with no warranties or representation.

Built in 1974