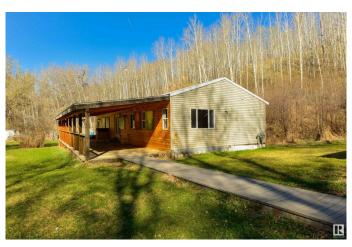

# \$300,000

3 Bedroom, 2.00 Bathroom, 1,704 sqft Rural on 1.00 Acres

None, Rural Parkland County, AB

Peaceful and serene. This 1600 sqft bungalow is perfectly tucked away on a beautifully treed 1 acre parcel. Features here include laminate flooring, recessed pot lighting, a spacious mudroom, great kitchen with ample cupboard and countertop space, a large living and dining room, 4pc bath, and 3 generous-sized bedrooms including a king-sized owner's suite with walk-in closet and 3pc ensuite. Outside you'II find a water feature, built-in firepit, a greenhouse, two chicken coops & three sheds. Complete with a fully covered FULL-WIDTH front deck, you'II love watching the sunrises & sunsets from here!