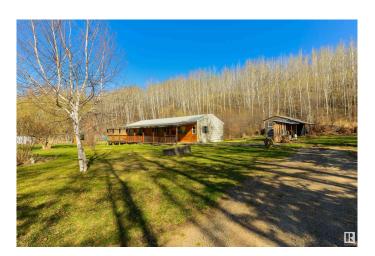

# \$300,000

3 Bedroom, 2.00 Bathroom, 1,704 sqft Rural on 1.00 Acres

None, Rural Parkland County, AB

Peaceful and serene. This 1600 sqft bungalow is perfectly tucked away on a beautifully treed 1 acre parcel. Features here include laminate flooring, recessed pot lighting, a spacious mudroom, great kitchen with ample cupboard and countertop space, a large living and dining room, 4pc bath, and 3 generous-sized bedrooms including a king-sized owner's suite with walk-in closet and 3pc ensuite. Outside you'II find a water feature, built-in firepit, a greenhouse, two chicken coops & three sheds. Complete with a fully covered FULL-WIDTH front deck, you'II love watching the sunrises & sunsets from here!