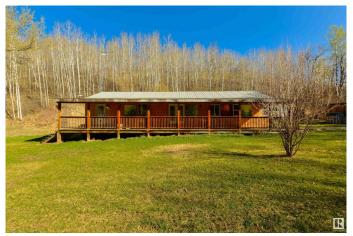

# \$300,000

3 Bedroom, 2.00 Bathroom, 1,704 sqft Rural on 1.00 Acres

None, Rural Parkland County, AB

Peaceful and serene. This 1600 sqft bungalow is perfectly tucked away on a beautifully treed 1 acre parcel. Features here include laminate flooring, recessed pot lighting, a spacious mudroom, great kitchen with ample cupboard and countertop space, a large living and dining room, 4pc bath, and 3 generous-sized bedrooms including a king-sized owner's suite with walk-in closet and 3pc ensuite. Outside you'II find a water feature, built-in firepit, a greenhouse, two chicken coops & three sheds. Complete with a fully covered FULL-WIDTH front deck, you'II love watching the sunrises & sunsets from here!