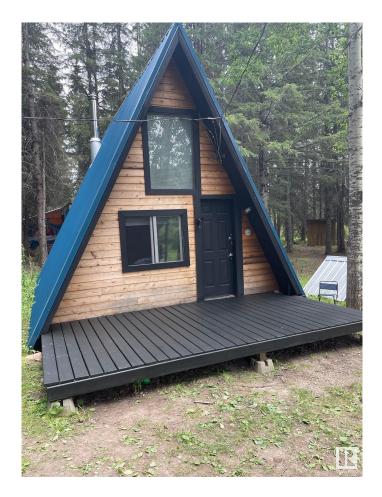

#### \$299,900

0 Bedroom, 0.00 Bathroom, Rural on 37.30 Acres

None, Rural Yellowhead, AB

Calling all campers and recreation lovers!! This beautiful weekend property, near Chip Lake, boasts over 37 acres of lush forest. This private retreat is currently used as a family campground and has scenic trails through out with a creek dividing the property. The property has power on the land, a drilled well in addition to 2 small cabins which can be used as bunk houses; the delightful main A frame cabin with wood stove will stay with the property and the other small bunkhouse is used as a kitchen. There is also a garage for storage. It's currently set up with an outdoor shower and has one designated spot for trailer set up with a deck. Numerous fruit trees. Massive garden. You can quad, dirt bike or hike in your own oasis. Forage for wild mushrooms. It's only a one hour commute from Edmonton via highway 16. New pump system & holding tank.