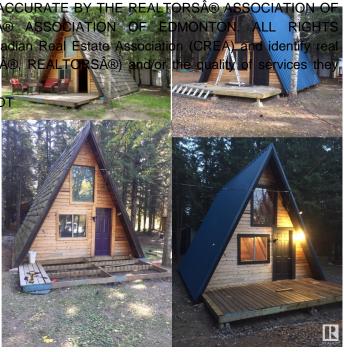

#### \$299,900

0 Bedroom, 0.00 Bathroom, Rural on 37.30 Acres

None, Rural Yellowhead, AB

Calling all campers and recreation lovers!! This beautiful weekend property, near Chip Lake, boasts over 37 acres of lush forest. This private retreat is currently used as a family campground and has scenic trails through out with a creek dividing the property. The property has power on the land, a drilled well in addition to 2 small cabins which can be used as bunk houses; the delightful main A frame cabin with wood stove will stay with the property and the other small bunkhouse is used as a kitchen. There is also a garage for storage. It's currently set up with an outdoor shower and has one designated spot for trailer set up with a deck. Numerous fruit trees. Massive garden. You can quad, dirt bike or hike in your own oasis. Forage for wild mushrooms. It's only a one hour commute from Edmonton via highway 16. New pump system & holding tank.

#### **Additional Information**

| Date Listed    | May 2nd, 2025 |
|----------------|---------------|
| Days on Market | 62            |
| Zoning         | Zone 70       |

DATA IS DEEMED RELIABLE BUT IS NOT GUARANTEED ACCURATE BY THE REALTORS EDMONTON. COPYRIGHT 2025 BY THE REALTORS ARE ASSOCIATION OF EDMON RESERVED.Trademarks are owned or controlled by the Canadian Real Estate Association (C estate professionals who are members of CREA (REALTORAR, REALTORS ARE) and/or the provide (MLSAR, Multiple Listing Service ARR)