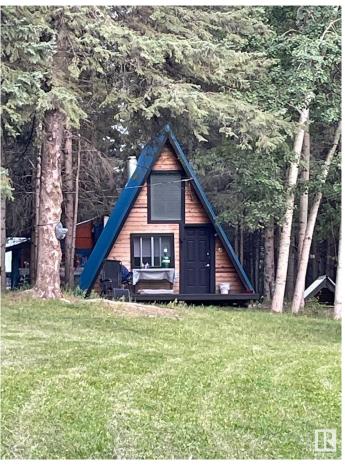

#### \$299,900

0 Bedroom, 0.00 Bathroom, Rural on 37.30 Acres

None, Rural Yellowhead, AB

Calling all campers and recreation lovers!! This beautiful weekend property, near Chip Lake, boasts over 37 acres of lush forest. This private retreat is currently used as a family campground and has scenic trails through out with a creek dividing the property. The property has power on the land, a drilled well in addition to 2 small cabins which can be used as bunk houses; the delightful main A frame cabin with wood stove will stay with the property and the other small bunkhouse is used as a kitchen. There is also a garage for storage. It's currently set up with an outdoor shower and has one designated spot for trailer set up with a deck. Numerous fruit trees. Massive garden. You can quad, dirt bike or hike in your own oasis. Forage for wild mushrooms. It's only a one hour commute from Edmonton via highway 16. New pump system & holding tank.