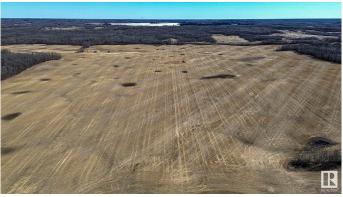

## \$700,000

0 Bedroom, 0.00 Bathroom, Rural on 158.89 Acres

None, Rural Strathcona County, AB

158.89 acres of Agricultural Land in Strathcona County. This property is ideally located to both Fort Saskatchewan and Sherwood Park and has a lovely treed section to build your dream home all the while farming ( or leasing ) the remainder of the property.

#### **Exterior**

Exterior Features Private Setting