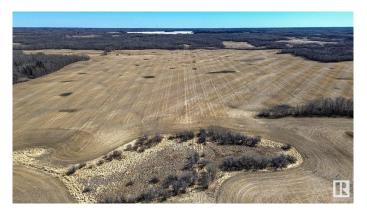

## \$700,000

0 Bedroom, 0.00 Bathroom, Rural on 158.89 Acres

None, Rural Strathcona County, AB

158.89 acres of Agricultural Land in Strathcona County. This property is ideally located to both Fort Saskatchewan and Sherwood Park and has a lovely treed section to build your dream home all the while farming ( or leasing ) the remainder of the property.

#### **Exterior**

Exterior Features Private Setting