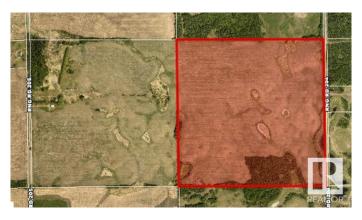

## \$700,000

0 Bedroom, 0.00 Bathroom, Rural on 158.89 Acres

None, Rural Strathcona County, AB

158.89 acres of Agricultural Land in Strathcona County. This property is ideally located to both Fort Saskatchewan and Sherwood Park and has a lovely treed section to build your dream home all the while farming ( or leasing ) the remainder of the property.

# **Community Information**

Address Twp 544 Rge Rd 204

Area Rural Strathcona County

Subdivision None

City Rural Strathcona County

County ALBERTA

Province AB

Postal Code T8L 3Z3