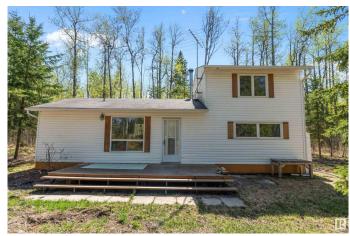

## \$349,900

1 Bedroom, 1.00 Bathroom, 1,071 sqft Rural on 1.10 Acres

Wizard Heights, Rural Wetaskiwin County, AB

Welcome to your perfect lake escape at beautiful Wizard Lake, located in the desirable and quiet community of Wizard Heights! This charming and cozy cabin sits on a stunning 1.1-acre treed lot, offering incredible privacy, peaceful surroundings, and space to enjoy outdoor living. Just a short 2-minute walk to the water and boat launch, this location is ideal for swimming, boating, and enjoying everything lake life has to offer. Inside, you'II find a bright upper-level bedroom, a brand new 4-piece bathroom, and stylish new flooring throughout the cabin. The warm and welcoming interior features a wood-burning stove and electric heat to keep you comfortable in all seasons. Recent major upgrades include a newly drilled well and a brand new septic holding tankâ€"providing reliable and modern utility services. Whether you're looking for a weekend getaway, or a seasonal retreat, this unique Wizard Lake property is ready for your enjoyment.

#### **Amenities**

Features Deck, Fire Pit

#### **Exterior**

Exterior Wood

Exterior Features Recreation Use, Treed Lot

Construction Wood Foundation Piling