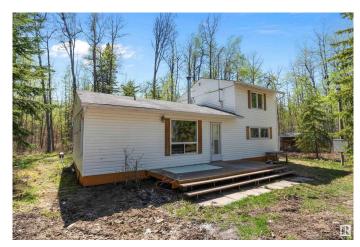

## \$349,900

1 Bedroom, 1.00 Bathroom, 1,071 sqft Rural on 1.10 Acres

Wizard Heights, Rural Wetaskiwin County, AB

Welcome to your perfect lake escape at beautiful Wizard Lake, located in the desirable and quiet community of Wizard Heights! This charming and cozy cabin sits on a stunning 1.1-acre treed lot, offering incredible privacy, peaceful surroundings, and space to enjoy outdoor living. Just a short 2-minute walk to the water and boat launch, this location is ideal for swimming, boating, and enjoying everything lake life has to offer. Inside, you'II find a bright upper-level bedroom, a brand new 4-piece bathroom, and stylish new flooring throughout the cabin. The warm and welcoming interior features a wood-burning stove and electric heat to keep you comfortable in all seasons. Recent major upgrades include a newly drilled well and a brand new septic holding tankâ€"providing reliable and modern utility services. Whether you're looking for a weekend getaway, or a seasonal retreat, this unique Wizard Lake property is ready for your enjoyment.

#### **Amenities**

Features Deck, Fire Pit

#### **Exterior**

Exterior Wood

Exterior Features Recreation Use, Treed Lot

Construction Wood Foundation Piling