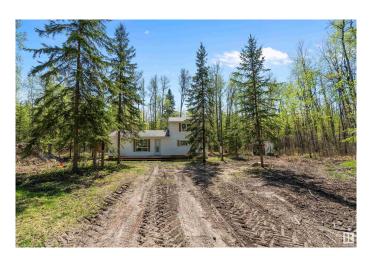

## \$349,900

1 Bedroom, 1.00 Bathroom, 1,071 sqft Rural on 1.10 Acres

Wizard Heights, Rural Wetaskiwin County, AB

Welcome to your perfect lake escape at beautiful Wizard Lake, located in the desirable and quiet community of Wizard Heights! This charming and cozy cabin sits on a stunning 1.1-acre treed lot, offering incredible privacy, peaceful surroundings, and space to enjoy outdoor living. Just a short 2-minute walk to the water and boat launch, this location is ideal for swimming, boating, and enjoying everything lake life has to offer. Inside, you'II find a bright upper-level bedroom, a brand new 4-piece bathroom, and stylish new flooring throughout the cabin. The warm and welcoming interior features a wood-burning stove and electric heat to keep you comfortable in all seasons. Recent major upgrades include a newly drilled well and a brand new septic holding tankâ€"providing reliable and modern utility services. Whether you're looking for a weekend getaway, or a seasonal retreat, this unique Wizard Lake property is ready for your enjoyment.

Type Rural

Sub-Type Detached Single Family

Style 1 and Half Storey

Status Active

#### **Exterior**

Exterior Wood

Exterior Features Recreation Use, Treed Lot

Construction Wood Foundation Piling