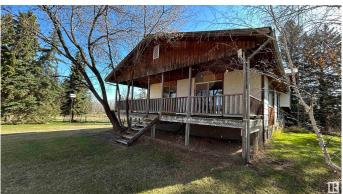

### \$549.900

4 Bedroom, 2.50 Bathroom, 2,016 sqft Rural on 80.06 Acres

None, Rural St. Paul County, AB

MOO MOO Move on in! This cattle friendly property is ready for its new owner to set up their new cattle operation. Boasting a calving barn (video cables ran from barn to house), hay storage galore, 4 different waterers throughout the property, cattle shelter in the pasture, a 57x20 heated shop for your smaller equipment, or a 36x40 shop for tractor or other larger equipment. This property even hast a separated super insulated room for hanging your hunt or for doing your own butchering! The home on this land is a handyman's dream and is large enough for the whole family! The bored well is in the Beverly Channel providing copious amounts of water and was watering well over 160 head of cattle just a few years ago.

## **Amenities**

Features Deck, Fire Pit, Hot Water Natural Gas

## **Exterior**

Exterior Wood

Exterior Features Corner Lot

Construction Wood

Foundation Preserved Wood