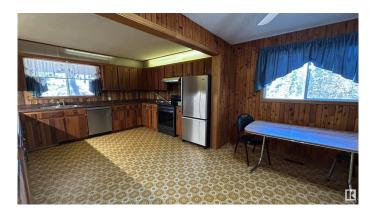

### \$549.900

4 Bedroom, 2.50 Bathroom, 2,016 sqft Rural on 80.06 Acres

None, Rural St. Paul County, AB

MOO MOO Move on in! This cattle friendly property is ready for its new owner to set up their new cattle operation. Boasting a calving barn (video cables ran from barn to house), hay storage galore, 4 different waterers throughout the property, cattle shelter in the pasture, a 57x20 heated shop for your smaller equipment, or a 36x40 shop for tractor or other larger equipment. This property even hast a separated super insulated room for hanging your hunt or for doing your own butchering! The home on this land is a handyman's dream and is large enough for the whole family! The bored well is in the Beverly Channel providing copious amounts of water and was watering well over 160 head of cattle just a few years ago.

#### Interior

Interior Features ensuite bathroom

Heating Forced Air-1, Natural Gas

Stories 4

Has Basement Yes

Basement Full, Finished