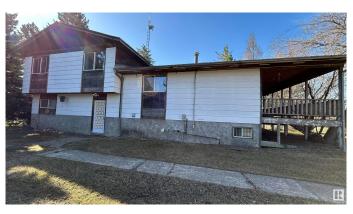

### \$549.900

4 Bedroom, 2.50 Bathroom, 2,016 sqft Rural on 80.06 Acres

None, Rural St. Paul County, AB

MOO MOO Move on in! This cattle friendly property is ready for its new owner to set up their new cattle operation. Boasting a calving barn (video cables ran from barn to house), hay storage galore, 4 different waterers throughout the property, cattle shelter in the pasture, a 57x20 heated shop for your smaller equipment, or a 36x40 shop for tractor or other larger equipment. This property even hast a separated super insulated room for hanging your hunt or for doing your own butchering! The home on this land is a handyman's dream and is large enough for the whole family! The bored well is in the Beverly Channel providing copious amounts of water and was watering well over 160 head of cattle just a few years ago.

#### **Essential Information**

MLS® # E4434626 Price \$549,900

Bedrooms 4

Bathrooms 2.50

Full Baths 2

Half Baths 1

Square Footage 2,016 Acres 80.06

Year Built 1977 Type Rural

Sub-Type Detached Single Family

Style 4 Level Split

Status Active

## **Exterior**

Exterior Wood

Exterior Features Corner Lot

Construction Wood

Foundation Preserved Wood