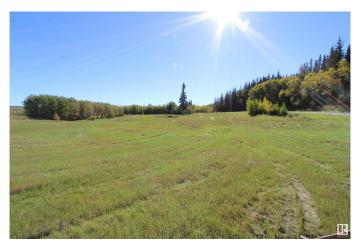

# \$299,900

0 Bedroom, 0.00 Bathroom, Rural on 120.79 Acres

None, Rural St. Paul County, AB

Discover the beauty and potential of this expansive 120.79-acre parcel, perfectly situated for your next venture! This property boasts a blend of lush trees, open hay fields, and picturesque pastureland, offering a stunning backdrop for any agricultural, recreational, or development opportunity. Divided by well-maintained roads and the scenic Iron Horse Trail, this property provides excellent access for both transportation and outdoor activities, making it perfect for hiking, horseback riding, ATV and more. Whether you're looking to expand your farming operation, create a private retreat, or develop residential lots, this land offers limitless possibilities. With mature trees and open spaces, this property is a nature lover's paradise, providing ample opportunities for wildlife watching and outdoor recreation. Don't miss this rare opportunity to own a significant piece of land that beautifully balances productivity and tranquility. Explore the possibilities that await.