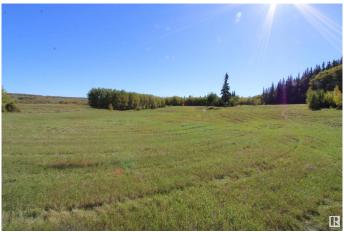

# \$299,900

0 Bedroom, 0.00 Bathroom, Rural on 120.79 Acres

None, Rural St. Paul County, AB

Discover the beauty and potential of this expansive 120.79-acre parcel, perfectly situated for your next venture! This property boasts a blend of lush trees, open hay fields, and picturesque pastureland, offering a stunning backdrop for any agricultural, recreational, or development opportunity. Divided by well-maintained roads and the scenic Iron Horse Trail, this property provides excellent access for both transportation and outdoor activities, making it perfect for hiking, horseback riding, ATV and more. Whether you're looking to expand your farming operation, create a private retreat, or develop residential lots, this land offers limitless possibilities. With mature trees and open spaces, this property is a nature lover's paradise, providing ample opportunities for wildlife watching and outdoor recreation. Don't miss this rare opportunity to own a significant piece of land that beautifully balances productivity and tranquility. Explore the possibilities that await.