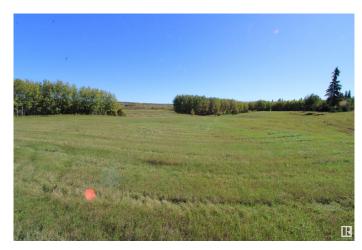

# \$299,900

0 Bedroom, 0.00 Bathroom, Rural on 120.79 Acres

None, Rural St. Paul County, AB

Discover the beauty and potential of this expansive 120.79-acre parcel, perfectly situated for your next venture! This property boasts a blend of lush trees, open hay fields, and picturesque pastureland, offering a stunning backdrop for any agricultural, recreational, or development opportunity. Divided by well-maintained roads and the scenic Iron Horse Trail, this property provides excellent access for both transportation and outdoor activities, making it perfect for hiking, horseback riding, ATV and more. Whether you're looking to expand your farming operation, create a private retreat, or develop residential lots, this land offers limitless possibilities. With mature trees and open spaces, this property is a nature lover's paradise, providing ample opportunities for wildlife watching and outdoor recreation. Don't miss this rare opportunity to own a significant piece of land that beautifully balances productivity and tranquility. Explore the possibilities that await.