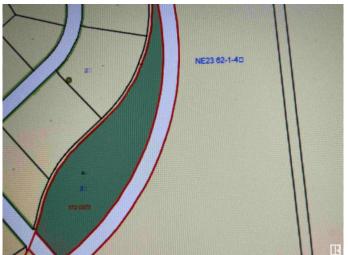

# \$105,000 - Ne 23 62 1 W4 411a Road, Rural Bonnyville M.D.

MLS® #E4434803

## **Community Information**

| Address     | Ne 23 62 1 W4 411a Road |
|-------------|-------------------------|
| Area        | Rural Bonnyville M.D.   |
| Subdivision | Cherry Ridge Estates    |

| City        | Rural Bonnyville M.D. |
|-------------|-----------------------|
| County      | ALBERTA               |
| Province    | AB                    |
| Postal Code | T0A 0T0               |