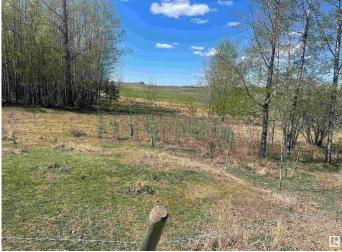

#### \$379,000

0 Bedroom, 0.00 Bathroom, Rural on 74.65 Acres

Darwell, Rural Lac Ste. Anne County, AB

This 74.65 ACRES is located on great location, mostly open rolling land making it a perfect place for you to build your dream country home and set up a farm operation. Located on a private no-through road just southwest of Darwell. 2 minutes from Lake Isle and the Silver Sands Golf Course, 51 miles West of Edmonton, 30 minutes from Stony Plain. The real deal of life time with this land that it INCLUDES 475.25 ACRES OF ADJASCENT CROWN LAND LEASED FOR GRAZING. The lease for grazing is transferable to the new owner of this land. If you have the potential to imagine and have a plan to take advantage of the opportunity just presented then this is your call to possibly extend your operation to a new level with competitve edge over others. GST may be applicable.

## Exterior

Exterior Features Fenced, Golf Nearby, No Through Road, Private Setting, Rolling Land