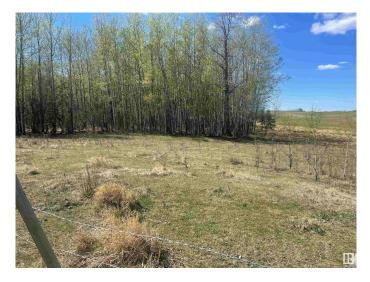

#### \$379,000

0 Bedroom, 0.00 Bathroom, Rural on 74.65 Acres

Darwell, Rural Lac Ste. Anne County, AB

This 74.65 ACRES is located on great location, mostly open rolling land making it a perfect place for you to build your dream country home and set up a farm operation. Located on a private no-through road just southwest of Darwell. 2 minutes from Lake Isle and the Silver Sands Golf Course, 51 miles West of Edmonton, 30 minutes from Stony Plain. The real deal of life time with this land that it INCLUDES 475.25 ACRES OF ADJASCENT CROWN LAND LEASED FOR GRAZING. The lease for grazing is transferable to the new owner of this land. If you have the potential to imagine and have a plan to take advantage of the opportunity just presented then this is your call to possibly extend your operation to a new level with competitve edge over others. GST may be applicable.

## Exterior

Exterior Features Fenced, Golf Nearby, No Through Road, Private Setting, Rolling Land