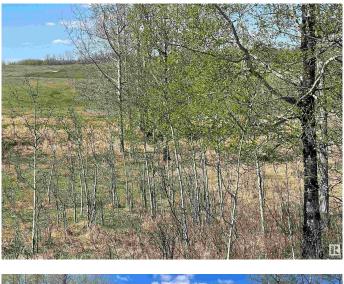

#### \$379,000

0 Bedroom, 0.00 Bathroom, Rural on 74.65 Acres

Darwell, Rural Lac Ste. Anne County, AB

This 74.65 ACRES is located on great location, mostly open rolling land making it a perfect place for you to build your dream country home and set up a farm operation. Located on a private no-through road just southwest of Darwell. 2 minutes from Lake Isle and the Silver Sands Golf Course, 51 miles West of Edmonton, 30 minutes from Stony Plain. The real deal of life time with this land that it INCLUDES 475.25 ACRES OF ADJASCENT CROWN LAND LEASED FOR GRAZING. The lease for grazing is transferable to the new owner of this land. If you have the potential to imagine and have a plan to take advantage of the opportunity just presented then this is your call to possibly extend your operation to a new level with competitve edge over others. GST may be applicable.

## Exterior

Exterior Features Fenced, Golf Nearby, No Through Road, Private Setting, Rolling Land