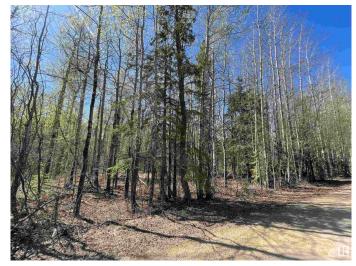

#### \$145,000

0 Bedroom, 0.00 Bathroom, Rural on 9.22 Acres

Byrr Anne Estate, Rural Wetaskiwin County, AB

Over 9 acres of beautifully treed land offering exceptional privacy and natural surroundings. This scenic parcel is an ideal location to build your dream home or cabin in the woods. Surrounded by mature trees and abundant wildlife, it provides a peaceful retreat with all the benefits of country living. Conveniently located just a short drive to Golf courses, local schools and the Village at Pigeon Lake. Whether you're looking for a recreational getaway or a full-time residence, this property offers the perfect blend of seclusion and accessibility in a highly desirable area. Power and gas at the property line.