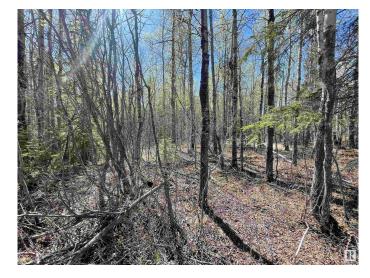

#### \$145,000

0 Bedroom, 0.00 Bathroom, Rural on 9.22 Acres

Byrr Anne Estate, Rural Wetaskiwin County, AB

Over 9 acres of beautifully treed land offering exceptional privacy and natural surroundings. This scenic parcel is an ideal location to build your dream home or cabin in the woods. Surrounded by mature trees and abundant wildlife, it provides a peaceful retreat with all the benefits of country living. Conveniently located just a short drive to Golf courses, local schools and the Village at Pigeon Lake. Whether you're looking for a recreational getaway or a full-time residence, this property offers the perfect blend of seclusion and accessibility in a highly desirable area. Power and gas at the property line.