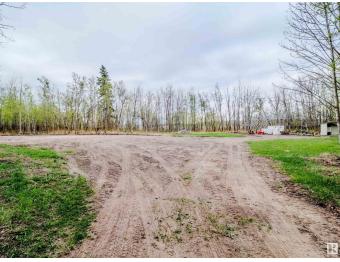

## \$499,702

0 Bedroom, 0.00 Bathroom, Rural on 15.14 Acres

None, Rural Strathcona County, AB

ULTIMATE "LAKEREAGE " YOUR BLOOD PRESSURE WILL DROP THE SECOND YOU **DRIVE IN....15.14 ACRES IN APPLICATION** TO POTENTIALLY BE 27 ACRES( APPLICATION FOR ACCRETION ALREADY SUBMITTED)..Beautifully treed 15.14 acres of lakefront property on South Cooking Lake! Located just minutes from Sherwood Park, this serene oasis boasts a mature treed, private lot ready to build the home you've always dreamed of! Bordered on the west AND south by Cooking Lake, enjoy lovely views year round. A building site and driveway access have been cleared for you, while a secondary clearing has a 40mx100m. Enjoy beautiful walking trails through the trees. Located outside of a subdivision and minutes to all amenities. A gorgeous weekend retreat or amazing potential for future year-round development! really is a must see property...