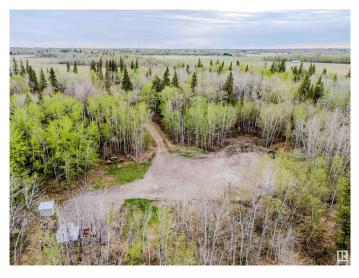

## \$499,702

0 Bedroom, 0.00 Bathroom, Rural on 15.14 Acres

None, Rural Strathcona County, AB

ULTIMATE "LAKEREAGE " YOUR BLOOD PRESSURE WILL DROP THE SECOND YOU **DRIVE IN....15.14 ACRES IN APPLICATION** TO POTENTIALLY BE 27 ACRES( APPLICATION FOR ACCRETION ALREADY SUBMITTED)..Beautifully treed 15.14 acres of lakefront property on South Cooking Lake! Located just minutes from Sherwood Park, this serene oasis boasts a mature treed, private lot ready to build the home you've always dreamed of! Bordered on the west AND south by Cooking Lake, enjoy lovely views year round. A building site and driveway access have been cleared for you, while a secondary clearing has a 40mx100m. Enjoy beautiful walking trails through the trees. Located outside of a subdivision and minutes to all amenities. A gorgeous weekend retreat or amazing potential for future year-round development! really is a must see property...

## Exterior

Exterior Features Backs Onto Park/Trees, Flat Site, Park/Reserve, Private Setting, See Remarks