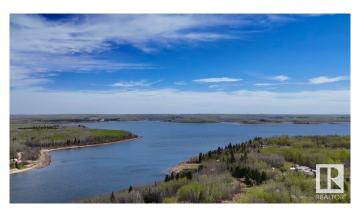

## \$300,000

0 Bedroom, 0.00 Bathroom, Rural on 5.53 Acres

Floatingstone, Rural St. Paul County, AB

Looking for the perfect place to enjoy country living with family and friends? This spacious 5.53-acre lot at Floatingstone Lake offers an excellent opportunity to create your own private retreat. Located near the end of a quiet, no-exit road, this property is set up for gathering and relaxation. Features include a large kitchen cook shack, multiple decks for outdoor entertaining, and plumbing ready for RV septic hookups. Bring your RVs, your family, and your vision â€" whether you're looking for a peaceful getaway or a seasonal gathering place, this blank slate is ready for your ideas. Enjoy the wide-open space, fresh air, and endless potential in a beautiful country setting.