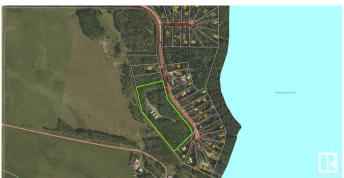

## \$300,000

0 Bedroom, 0.00 Bathroom, Rural on 5.53 Acres

Floatingstone, Rural St. Paul County, AB

Looking for the perfect place to enjoy country living with family and friends? This spacious 5.53-acre lot at Floatingstone Lake offers an excellent opportunity to create your own private retreat. Located near the end of a quiet, no-exit road, this property is set up for gathering and relaxation. Features include a large kitchen cook shack, multiple decks for outdoor entertaining, and plumbing ready for RV septic hookups. Bring your RVs, your family, and your vision â€" whether you're looking for a peaceful getaway or a seasonal gathering place, this blank slate is ready for your ideas. Enjoy the wide-open space, fresh air, and endless potential in a beautiful country setting.

# **Community Information**

Address 331 605010 Rge Rd 120

Area Rural St. Paul County

Subdivision Floatingstone

City Rural St. Paul County

County ALBERTA

Province AB

Postal Code T0A 3A0