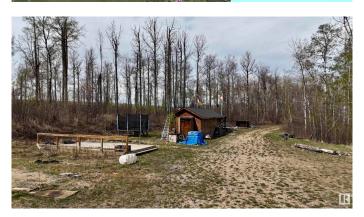

## \$300,000

0 Bedroom, 0.00 Bathroom, Rural on 5.53 Acres

Floatingstone, Rural St. Paul County, AB

Looking for the perfect place to enjoy country living with family and friends? This spacious 5.53-acre lot at Floatingstone Lake offers an excellent opportunity to create your own private retreat. Located near the end of a quiet, no-exit road, this property is set up for gathering and relaxation. Features include a large kitchen cook shack, multiple decks for outdoor entertaining, and plumbing ready for RV septic hookups. Bring your RVs, your family, and your vision â€" whether you're looking for a peaceful getaway or a seasonal gathering place, this blank slate is ready for your ideas. Enjoy the wide-open space, fresh air, and endless potential in a beautiful country setting.